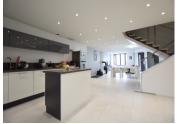

### DESCRIPTION

This home has been fully renovated to a very high standard throughout.

The living area on the ground floor is spectacular and with full air conditioning and high spec internet cabling to all the rooms the house - needs to be seen to be fully appreciated.

#### Ground Floor

There is a small entrance area with storage for outdoor clothing and shoes that leads into the spacious open planned living, dining and kitchen areas.

This floor also has

- \* a separate WC
- \* office