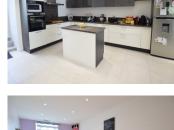

### DESCRIPTION

This home has been fully renovated to a very high standard throughout.

The living area on the ground floor is spectacular and with full air conditioning and high spec internet cabling to all the rooms the house - needs to be seen to be fully appreciated.

#### Ground Floor

There is a small entrance area with storage for outdoor clothing and shoes that leads into the spacious open planned living, dining and kitchen areas.

This floor also has

- \* a separate WC
- \* office