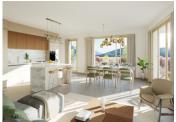

## DESCRIPTION

APARTMENT: Ref E5 I

Entrance hall with built in storage opening directly into the open plan kitchen and living area

WC

Bedroom 15.1 m<sup>2</sup> with adjoining shower room Balcony 12.50 m<sup>2</sup>

All the apartments are finished with the following high standards:

Double glazed windows

Electric roller shutters

Built in storage

Private underground parking

Bike storage on the ground floor

Private balconies/terraces