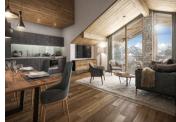

## DESCRIPTION

APARTMENT: Ref C301
Entrance hall with built in storage
Bedroom 1 10.75m<sup>2</sup>
Bedroom 2 9.90m<sup>2</sup>
Open plan kitchen and living area 24.33m<sup>2</sup>
Balcony 4.05m<sup>2</sup>

All the apartments are finished with the following high standards:
Heated ski locker
Individual locked cellar
Private underground parking
Private balconies/terraces
Access to wellness area