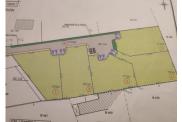

# INFORMATION

Town: Fontclaireau

Department: Charente

Bed: 0

Bath: 0

Floor: 0 m2

Plot Size: 872 m2

### IN BRIEF

Building plot for a habitable dwelling, with electric and water to edge of plot. The road in front will be tarmac'd and maintained by the commune

### DESCRIPTION

Building plot for a habitable dwelling, with electric and water to edge of plot.

The road in front will be tarmac'd and maintained by the commune

\_\_\_\_\_

Information about risks to which this property is exposed is available on the Géorisques website : https://www.georisques.gouv.fr