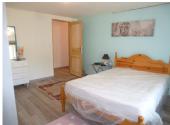

### DESCRIPTION

The property comprises of:

Front door into small entrance area which leads into the dining room. Further on into the fitted kitchen with window to the back. A downstairs W.C is under the stairs. There is a large lounge with windows on three sides and a door to the back garden. A large wood burning stove which runs the central heating system is a great focal point. Off of this room is a study area with great views to the garden.

On the first floor there are five double bedrooms plus two bathrooms with

W.C.

On the second floor there are a further two bedrooms with a shower room/W.C.

Outside is a good size garden and parking.

This property also benefits from mains drainage.