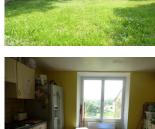

### DESCRIPTION

The property comprises of:

Front door into small entrance area which leads into the dining room. Further on into the fitted kitchen with window to the back. A downstairs W.C is under the stairs. There is a large lounge with windows on three sides and a door to the back garden. A large wood burning stove which runs the central heating system is a great focal point. Off of this room is a study area with great views to the garden.

On the first floor there are five double bedrooms plus two bathrooms with

W.C.

On the second floor there are a further two bedrooms with a shower room/W.C.

Outside is a good size garden and parking.

This property also benefits from mains drainage.