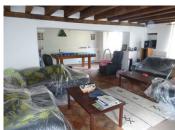

### DESCRIPTION

The property comprises of:

Front door into small entrance area which leads into the dining room. Further on into the fitted kitchen with window to the back. A downstairs W.C is under the stairs. There is a large lounge with windows on three sides and a door to the back garden. A large wood burning stove which runs the central heating system is a great focal point. Off of this room is a study area with great views to the garden.