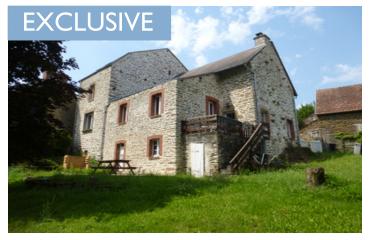

#### 7 Bedroom detached house

# INFORMATION

Town: Naillat

Department: Creuse

Bed: 7

Bath: 5

Floor: 0 m2

Plot Size: 935 m2

### IN BRIEF

This large property benefits from double glazing and central heating on the edge of a small village and easy short drive to amenities

### DESCRIPTION

The property comprises of:

Front door into small entrance area which leads into the dining room. Further on into the fitted kitchen with window to the back. A downstairs W.C is under the stairs. There is a large lounge with windows on three sides and a door to the back garden. A large wood burning stove which runs the central heating system is a great focal point. Off of this room is a study area with great views to the garden.