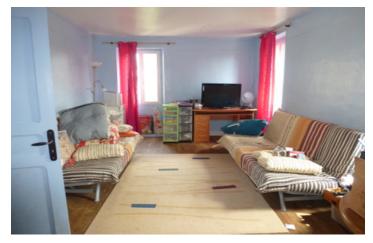

### DESCRIPTION

The property comprises of:

Front door into small entrance area which leads into the dining room. Further on into the fitted kitchen with window to the back. A downstairs W.C is under the stairs. There is a large lounge with windows on three sides and a door to the back garden. A large wood burning stove which runs the central heating system is a great focal point. Off of this room is a study area with great views to the garden.