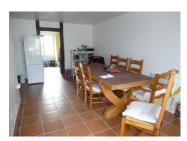

### DESCRIPTION

The property comprises of:

Front door into small entrance area which leads into the dining room. Further on into the fitted kitchen with window to the back. A downstairs W.C is under the stairs. There is a large lounge with windows on three sides and a door to the back garden. A large wood burning stove which runs the central heating system is a great focal point. Off of this room is a study area with great views to the garden.