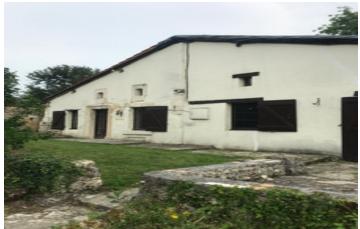

#### 92 m2 holiday home set in 1000 m2 of wooded grounds in the heart of a hamlet

### IN BRIEF

Small old house, partly built of stone, measuring 94 m2, ideal for a holiday immersed in nature. In a hamlet in the heart of the Forêt de La Double (over 50,000 ha), a remnant of ancient forests dating back to the Middle Ages. Pretty wooded grounds of 1000 m2 Small outbuilding with bread oven, pigsties, attic/drying room.

#### DESCRIPTION

The house is an old farmhouse typical of the La Double region,

It comprises on the ground floor

a 33 m2 living room with fireplace and efficient wood-burning stove (Godin).

A kitchen area.