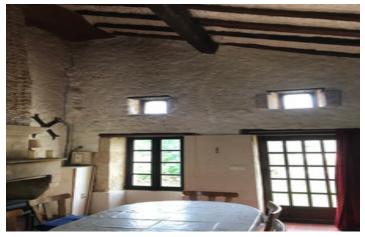

#### DESCRIPTION

The house is an old farmhouse typical of the La Double region,

It comprises on the ground floor

a 33 m2 living room with fireplace and efficient wood-burning stove (Godin).

A kitchen area.

A 13 m2 bedroom.

A 5 m2 bathroom.

A laundry room.

A 14 m2 lounge/bedroom and a 2 m2 storage room.

First floor:

two rooms (one 8 m2) including a 12 m2 bedroom. The house is surrounded by a pleasant garden planted with trees and includes a small outbuilding useful for storing garden furniture and tools.