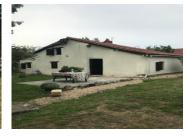

#### 92 m2 holiday home set in 1000 m2 of wooded grounds in the heart of a hamlet

### IN BRIEF

Small old house, partly built of stone, measuring 94 m2, ideal for a holiday immersed in nature. In a hamlet in the heart of the Forêt de La Double (over 50,000 ha), a remnant of ancient forests dating back to the Middle Ages. Pretty wooded grounds of 1000 m2 Small outbuilding with bread oven, pigsties, attic/drying room.

#### DESCRIPTION

The house is an old farmhouse typical of the La Double region,

It comprises on the ground floor

a 33 m2 living room with fireplace and efficient wood-burning stove (Godin).

A kitchen area.