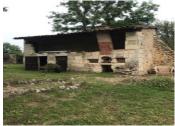

### IN BRIEF

Small old house, partly built of stone, measuring 94 m2, ideal for a holiday immersed in nature. In a hamlet in the heart of the Forêt de La Double (over 50,000 ha), a remnant of ancient forests dating back to the Middle Ages. Pretty wooded grounds of 1000 m2 Small outbuilding with bread oven, pigsties, attic/drying room.

The outbuilding features an ancestral bread oven.

Information about risks to which this property is exposed is available on the Géorisques website : https://www.georisques.gouv.fr