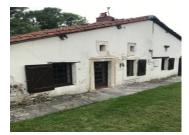

#### DESCRIPTION

The house is an old farmhouse typical of the La Double region,

It comprises on the ground floor

a 33 m2 living room with fireplace and efficient wood-burning stove (Godin).

A kitchen area.

A 13 m2 bedroom.

A 5 m2 bathroom.

A laundry room.

A 14 m2 lounge/bedroom and a 2 m2 storage room.

First floor:

two rooms (one 8 m2) including a 12 m2 bedroom. The house is surrounded by a pleasant garden planted with trees and includes a small outbuilding useful for storing garden furniture and tools.