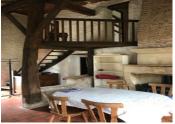

#### DESCRIPTION

The house is an old farmhouse typical of the La Double region,

It comprises on the ground floor

a 33 m2 living room with fireplace and efficient wood-burning stove (Godin).

A kitchen area.

A 13 m2 bedroom.

A 5 m2 bathroom.

A laundry room.

A 14 m2 lounge/bedroom and a 2 m2 storage room.

First floor:

two rooms (one 8 m2) including a 12 m2 bedroom. The house is surrounded by a pleasant garden planted with trees and includes a small outbuilding useful for storing garden furniture and tools.