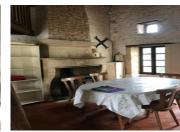

#### DESCRIPTION

The house is an old farmhouse typical of the La Double region,

It comprises on the ground floor

a 33 m2 living room with fireplace and efficient wood-burning stove (Godin).

A kitchen area.

A 13 m2 bedroom.

A 5 m2 bathroom.

A laundry room.

A 14 m2 lounge/bedroom and a 2 m2 storage room.

First floor:

two rooms (one 8 m2) including a 12 m2 bedroom. The house is surrounded by a pleasant garden planted with trees and includes a small outbuilding useful for storing garden furniture and tools.