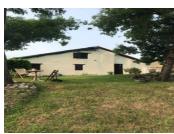

### IN BRIEF

Small old house, partly built of stone, measuring 94 m2, ideal for a holiday immersed in nature. In a hamlet in the heart of the Forêt de La Double (over 50,000 ha), a remnant of ancient forests dating back to the Middle Ages. Pretty wooded grounds of 1000 m2 Small outbuilding with bread oven, pigsties, attic/drying room.

The outbuilding features an ancestral bread oven.

Information about risks to which this property is exposed is available on the Géorisques website : https://www.georisques.gouv.fr