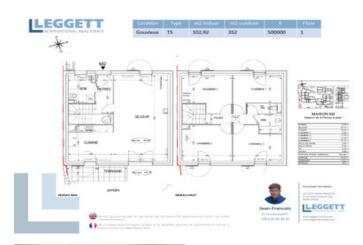

Ref: A22340|EH60

Price: 500 000 EUR

agency fees to be paid by the seller

#### Gouvieux/centre (60270), new programs, house 5 rooms 102.92m with garage, Eligible loi Pinel

# INFORMATION

Town: Gouvieux

Department: Oise

Bed: 4

2 Bath:

Floor: 102.92 m2

near Chantilly, this house offers a high-end service, 102.92m<sup>2</sup> with garage and private parking, it is

Plot Size: 154 m<sup>2</sup>