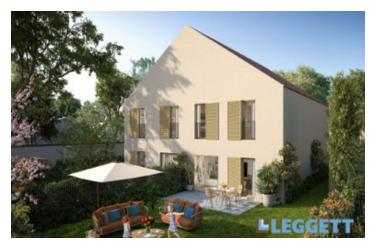

#### Gouvieux/centre (60270), new programs, house 5 rooms 102.92m with garage, Eligible loi Pinel

# INFORMATION

Town: Gouvieux

Department: Oise

Bed: 4

2 Bath:

Floor: 102.92 m2

near Chantilly, this house offers a high-end service, 102.92m<sup>2</sup> with garage and private parking, it is

Plot Size: 154 m<sup>2</sup>

### DESCRIPTION

Sold on a VEFA (VEFA Future State of Completion) basis and delivered new, with delivery scheduled for the 4th quarter of 2025, it offers all the essential comforts of modern life, contributing to the improvement of our daily lives, with soundproofing and high energy performance (RE2020 threshold 2025 certification, NF HQE and Biodivercity) in compliance with the NF Eco-Label housing quality standards. Eligible for the Pinel law, you'll also benefit from economic advantages including reduced notary fees of around 2.7% of the price (compared with 7.7% for older homes), exemption from property tax for the first 2 years, a delivery guarantee ensuring the completion of any new building, a ten-year building construction guarantee and, last but not least, a perfect completion guarantee covering any minor damage that may occur during the first year. These elements ensure lasting comfort and peace of mind, as there are no major repairs or upgrades to be undertaken in the condominium.