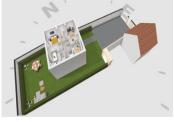

# INFORMATION

Town: Gouvieux

Department: Oise

Bed: 4

2 Bath:

Floor: 102.92 m2

near Chantilly, this house offers a high-end service, 102.92m<sup>2</sup> with garage and private parking, it is

Plot Size: 154 m<sup>2</sup>