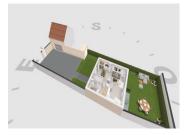

# INFORMATION

Town: Gouvieux

Department: Oise

Bed: 4

2 Bath:

Floor: 102.92 m2

near Chantilly, this house offers a high-end service, 102.92m<sup>2</sup> with garage and private parking, it is

Plot Size: 154 m<sup>2</sup>