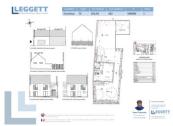

# INFORMATION

Town: Gouvieux

Department: Oise

Bed: 4

2 Bath:

Floor: 102.92 m2

near Chantilly, this house offers a high-end service, 102.92m<sup>2</sup> with garage and private parking, it is

Plot Size: 154 m<sup>2</sup>

### DESCRIPTION

Sold on a VEFA (VEFA Future State of Completion) basis and delivered new, with delivery scheduled for the 4th quarter of 2025, it offers all the essential comforts of modern life, contributing to the improvement of our daily lives, with soundproofing and high energy performance (RE2020 threshold 2025 certification, NF HQE and Biodivercity) in compliance with the NF Eco-Label housing quality standards. Eligible for the Pinel law, you'll also benefit from economic advantages including reduced notary fees of around 2.7% of the price (compared with 7.7% for older homes), exemption from property tax for the first 2 years, a delivery guarantee ensuring the completion of any new building, a ten-year building construction guarantee and, last but not least, a perfect completion guarantee covering any minor damage that may occur during the first year. These elements ensure lasting comfort and peace of mind, as there are no major repairs or upgrades to be undertaken in the condominium.

This residential complex offers a choice available of studio to 4-room apartments, extended by generous balconies, loggias, terraces or private gardens of up to 197 m2, as well as 4 detached houses with garden, inner courtyard and private double garage. Ideal for living or investing