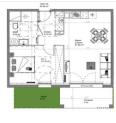

# INFORMATION

| Town:          | Couzeix      |
|----------------|--------------|
| Department:    | Haute-Vienne |
| Bed:           | I            |
| Bath:          | I            |
| Floor:         | 45 m2        |
| Outside Space: | 13 m2        |

The finished buildings will have lifts for ease of access This apartment on the ground floor will have a 7m2 terrace and a 6m2 garden with a wooden privacy screen, plus a private carpark space. The buildings will be accessible by access code.