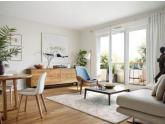

The apartment features included are: Heating by individual gas-fired boiler Electrically operated roller shutters in the living room and manual in the bedrooms (optional electric roller shutters possible) Soft floor in living rooms and tiled or resilient flooring in wet rooms Painted walls and ceilings PVC double-glazed door frames

Bathroom: Large shower tray 120 x 90 cm Vanity unit with drawers with drawers Illuminated mirror Tiled walls at frame height Electric towel rail

Apartment features can be further personalised with optional extras.