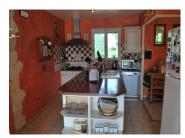

#### DESCRIPTION

Driveway into the property

Front door into a large open plan kitchen, living and dining room

Kitchen 4m x 5m

Living /dining room  $9m \times 4.3m$  - large patio doors to back garden and swimming pool