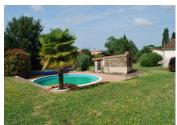

Swimming pool - heated approx 6m diameter

Bread oven

Workshop with electric 4.6m  $\times$  3.7m - open storage area 3.8m  $\times$  4.9m

Car port 3.5m x 4.9m

Windows - double glazed Heating - wood burner and electric radiators to each room Fosse septique