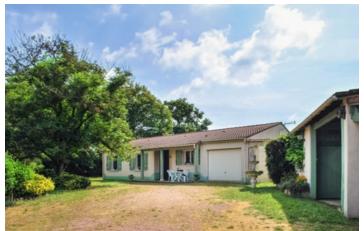

#### A gorgeous 3 bedroom single storey detached house with garage, garden and circular swimming pool

# INFORMATION

Town: **Adriers** 

Department: Vienne

Bed: 3

Bath: Τ

Floor: 98 m2

Plot Size: 3646 m2

Situated next to a pretty lake and only 10 minutes walk into Adriers centre where you will find a convenience store, pharmacy, bar, doctors etc

#### DESCRIPTION

Driveway into the property

Front door into a large open plan kitchen, living and dining room

Kitchen 4m x 5m

Living /dining room  $9m \times 4.3m$  - large patio doors to back garden and swimming pool