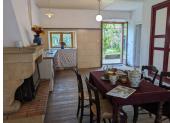

#### DESCRIPTION

From the little-used roadside, the beautiful wrought iron entrance door sets the tone. It opens onto a beautiful 7m2 hallway that leads into a 24m2 kitchen with double doors, one of which opens directly onto the lovely terrace. This room is fitted with a wood-burning stove and plenty of storage space. The architectural details of fine bourgeois houses are striking throughout: parquet flooring, fireplaces, woodwork with attractive frames....A bright 15m2 lounge on the garden side adjoins the kitchen. The lounge can also be accessed from the entrance hall. We now return to the 1st floor via the beautiful wooden and wrought iron spiral staircase, arriving on the 10m2 landing that houses the first 15m2 bedroom, which communicates with a 7m2 shower room with WC, a second 11m2 bedroom that also communicates with this shower room, and finally, back on the landing, a WC and shower complete this level.