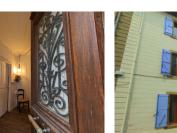

#### DESCRIPTION

From the little-used roadside, the beautiful wrought iron entrance door sets the tone. It opens onto a beautiful 7m2 hallway that leads into a 24m2 kitchen with double doors, one of which opens directly onto the lovely terrace. This room is fitted with a wood-burning stove and plenty of storage space. The architectural details of fine bourgeois houses are striking throughout: parquet flooring, fireplaces, woodwork with attractive frames....A bright 15m2 lounge on the garden side adjoins the kitchen. The lounge can also be accessed from the entrance hall. We now return to the 1st floor via the beautiful wooden and wrought iron spiral staircase, arriving on the 10m2 landing that houses the first 15m2 bedroom, which communicates with a 7m2 shower room with WC, a second 11m2 bedroom that also communicates with this shower room, and finally, back on the landing, a WC and shower complete this level.