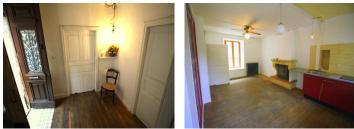

#### DESCRIPTION

From the little-used roadside, the beautiful wrought iron entrance door sets the tone. It opens onto a beautiful 7m2 hallway that leads into a 24m2 kitchen with double doors, one of which opens directly onto the lovely terrace. This room is fitted with a wood-burning stove and plenty of storage space. The architectural details of fine bourgeois houses are striking throughout: parquet flooring, fireplaces, woodwork with attractive frames....A bright 15m2 lounge on the garden side adjoins the kitchen. The lounge can also be accessed from the entrance hall. We now return to the 1st floor via the beautiful wooden and wrought iron spiral staircase, arriving on the 10m2 landing that houses the first 15m2 bedroom, which communicates with a 7m2 shower room with WC, a second 11m2 bedroom that also communicates with this shower room, and finally, back on the landing, a WC and shower complete this level.

The staircase then leads to the second floor, which has the same layout with its two bedrooms and large I I m2 bathroom. A few more steps take you up to the fully insulated attic.

Back on the ground floor, and in the kitchen, we head out onto the terrace, which is so peaceful, what a privileged space!