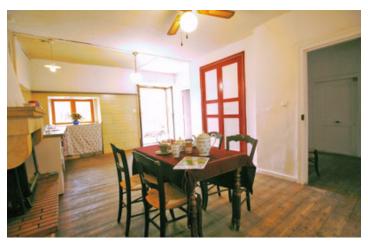

#### DESCRIPTION

From the little-used roadside, the beautiful wrought iron entrance door sets the tone. It opens onto a beautiful 7m2 hallway that leads into a 24m2 kitchen with double doors, one of which opens directly onto the lovely terrace. This room is fitted with a wood-burning stove and plenty of storage space. The architectural details of fine bourgeois houses are striking throughout: parquet flooring, fireplaces, woodwork with attractive frames....A bright 15m2 lounge on the garden side adjoins the kitchen. The lounge can also be accessed from the entrance hall. We now return to the 1st floor via the beautiful wooden and wrought iron spiral staircase, arriving on the 10m2 landing that houses the first 15m2 bedroom, which communicates with a 7m2 shower room with WC, a second 11m2 bedroom that also communicates with this shower room, and finally, back on the landing, a WC and shower complete this level.