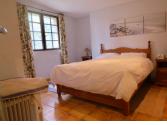

Salon/dining room- 33m2 with tiled floor. Wood burner fitted in a Charentaise fireplace. Double doors to the garden terrace. Beamed ceiling.

Bedroom I- 44m2 with window. Tiled floor. En suite shower with toilet and wash hand basin. Heated towel rail. Beamed ceiling.