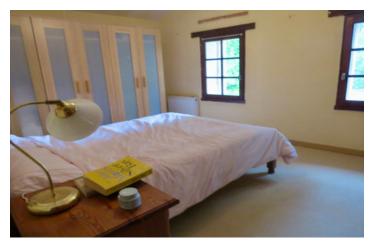

Salon/dining room- 33m2 with tiled floor. Wood burner fitted in a Charentaise fireplace. Double doors to the garden terrace. Beamed ceiling.

Bedroom I- 44m2 with window. Tiled floor. En suite shower with toilet and wash hand basin. Heated towel rail. Beamed ceiling.

Bathroom- 15m2 with tiled floor. Bath, shower cubicle, wash hand basin and toilet. Beamed ceiling.