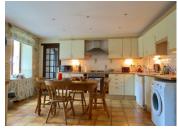

### DESCRIPTION

The house in more detail:-

Entrance hall - 3m2 with tiled floor and new UPVC front door.

Kitchen - 17m2 with tiled floor, two sets of double-glazed windows. Fitted gas hob and electric oven and fitted kitchen with lots of storage space. Beamed ceiling.