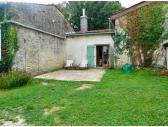

#### First floor

Wide stairs leading to a hallway- 4m2 Bedroom 2- 13m2 with two sets of windows. Beams. Carpet flooring. Office- 9m2 with a Velux. Carpet flooring. Beams.

Outbuildings- one is 30m2 and the other is 31m2 with a charentaise fireplace and has 2 floors. Garden with gated entrance.