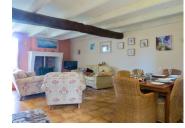

Salon/dining room- 33m2 with tiled floor. Wood burner fitted in a Charentaise fireplace. Double doors to the garden terrace. Beamed ceiling.

Bedroom I- 44m2 with window. Tiled floor. En suite shower with toilet and wash hand basin. Heated towel rail. Beamed ceiling.