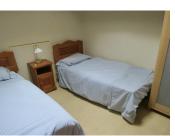

#### First floor

Wide stairs leading to a hallway- 4m2 Bedroom 2- 13m2 with two sets of windows. Beams. Carpet flooring. Office- 9m2 with a Velux. Carpet flooring. Beams.

Outbuildings- one is 30m2 and the other is 31m2 with a charentaise fireplace and has 2 floors. Garden with gated entrance.