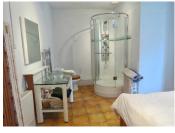

Bathroom- 15m2 with tiled floor. Bath, shower cubicle, wash hand basin and toilet. Beamed ceiling.