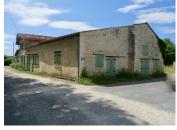

#### First floor

Wide stairs leading to a hallway- 4m2 Bedroom 2- 13m2 with two sets of windows. Beams. Carpet flooring. Office- 9m2 with a Velux. Carpet flooring. Beams.

Outbuildings- one is 30m2 and the other is 31m2 with a charentaise fireplace and has 2 floors. Garden with gated entrance.