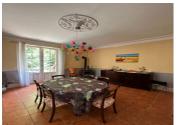

## DESCRIPTION

The main entrance hallway gives access to the two principal reception rooms, each 25 sqm and filled with light from two aspects through French doors to the terraces outside.

The ground floor also offers a kitchen (12 sqm), storage and toilet.