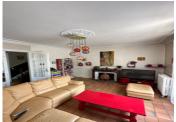

## DESCRIPTION

The main entrance hallway gives access to the two principal reception rooms, each 25 sqm and filled with light from two aspects through French doors to the terraces outside.

The ground floor also offers a kitchen (12 sqm), storage and toilet.

On the first floor, the landing has double doors leading to a balcony with two principle bedrooms (each 25 sqm), each with their own bathroom.

A suite of rooms on the second floor currently has a double bedroom (15 sqm) with adjacent bathroom (10 sqm), studio (12 sqm), office (6 sqm) and dressing room.