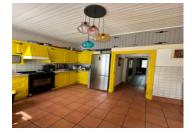

## DESCRIPTION

The main entrance hallway gives access to the two principal reception rooms, each 25 sqm and filled with light from two aspects through French doors to the terraces outside.

The ground floor also offers a kitchen (12 sqm), storage and toilet.