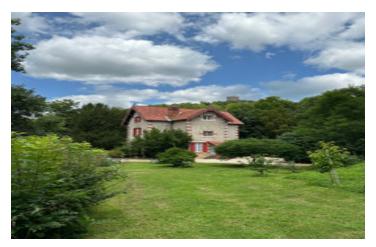

Ref: A22530ANW47

Price: 460 000 EUR

agency fees included:  $5.0228310502283\ \%\ TTC$  to be paid by the buyer (438 000 EUR

without fees)

Imposing Maison de Maitre set in beautiful grounds with a heated pool and two bedroom gite.

#### IN BRIEF

An imposing bourgeois house set in its own grounds

**ENERGY - DPE** 

NB. Quoted prices relate to euro transactions. Fluctuations in exchange rates are not the responsibility of the agency or those representing it. The agency and its representatives are not authorised to make or give guarantees relating to the property. These particulars do not form part of any contract but are to be taken as a general representation of the property. Any areas, measurements or distances are approximate. Text, photographs and plans, where applicable, are for guidance only. Leggett and its representatives have not tested services, equipment or facilities and cannot guarantee the same.

## DESCRIPTION

The main entrance hallway gives access to the two principal reception rooms, each 25 sqm and filled with light from two aspects through French doors to the terraces outside.

The ground floor also offers a kitchen (12 sqm), storage and toilet.