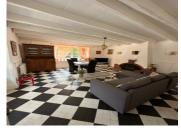

## DESCRIPTION

The main entrance hallway gives access to the two principal reception rooms, each 25 sqm and filled with light from two aspects through French doors to the terraces outside.

The ground floor also offers a kitchen (12 sqm), storage and toilet.