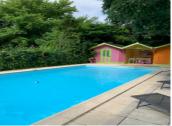

The grounds include a 5m by 10m swimming pool with heat pump. The landscape gardens include a vegetable garden, car port, shed and extensive woodland bordering a stream.

-----

Information about risks to which this property is exposed is available on the Géorisques website : https://www.georisques.gouv.fr