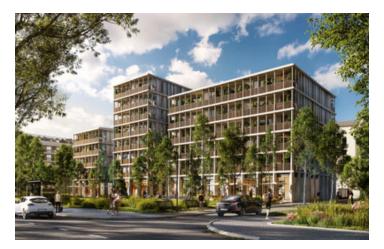

#### IN BRIEF

Superb T4 composed of 3 bedrooms, one with a bathroom and WC, a living room with open kitchen, a shower room and separate WC, with excellent quality fittings. A loggia allows you to fully enjoy the tranquility of the neighborhood. Each accommodation has covered parking. The residence includes 96 apartments spread over 6 buildings. Other T4 are available, contact me for more information.

# **DESCRIPTION**

Residence of 96 apartments distributed in 6 buildings. Each building has its elevator and staircase. The housing design provides maximum views and sunshine to future residents, with dual orientation apartments and corner living rooms. The architecture also enhances the diversity of framings on the landscape, near and far. In addition to the garden in the ground on the south side, generous loggias extend the interior space on the upper floors.