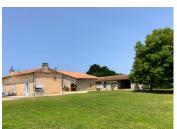

### IN BRIEF

A group of three natural stone buildings, which include a spacious and light one-bedroom house, an independent I bedroom studio cottage & a barn set with-in an enclosed garden with views across the beautiful French countryside. It is possible for this property to be sold furnished.

#### STUDIO COTTAGE

Recently converted offering

ENTRANCE HALL (5m<sup>2</sup>)

SHOWER ROOM (4m²) with shower, W.C. hand basin, heated towel rail

BEDROOM(19.1m<sup>2</sup>) with natural stone wall, a light spacious room with original features, high ceiling, feature fireplace.

DRESSING ROOM/ OFFICE (8m²) Could also be used as an occasional bedroom.

COVERED TERRACE (35m²) with stunning views, ideal for alfresco dinning and enjoying the tranquillity. This terrace could easily be enclosed and converted into an open-plan KITCHEN / LIVING ROOM with stunning views!!!