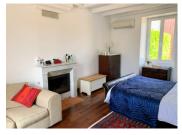

BEDROOM (17.7m²) Spacious room with door leading to sun terrace. Chimney with insert wood burner.

HALL

SHOWER ROOM with hand basin, shower and heated towel rail

W.C.

Enclosed garden with gated entrance and stunning views across rolling countryside. A selection of mature fruit trees, above ground pool and sun terrace.

#### STUDIO COTTAGE

Recently converted offering

ENTRANCE HALL (5m<sup>2</sup>)

SHOWER ROOM (4m²) with shower, W.C. hand basin, heated towel rail

BEDROOM(19.1m<sup>2</sup>) with natural stone wall, a light spacious room with original features, high ceiling, feature fireplace.