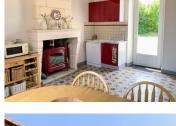

### DESCRIPTION

The property consists of the following;

House

Sitting room (17m²) with a beamed ceiling, terracotta floor and door to garden.

Kitchen (17.8m²) Attractive stone chimney with wood burning stove, door leading to garden. Fitted kitchen units, original tiled floor.