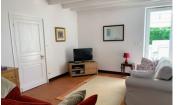

### DESCRIPTION

The property consists of the following;

House

Sitting room (17m²) with a beamed ceiling, terracotta floor and door to garden.

Kitchen (17.8m²) Attractive stone chimney with wood burning stove, door leading to garden. Fitted kitchen units, original tiled floor.