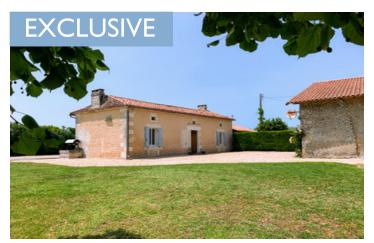

#### Detached I-bedroom house with detached I bedroom studio, barn and enclosed garden with views

### IN BRIEF

A group of three natural stone buildings, which include a spacious and light one-bedroom house, an independent I bedroom studio cottage & a barn set with-in an enclosed garden with views across the beautiful French countryside. It is possible for this property to be sold furnished.

BEDROOM (17.7m²) Spacious room with door leading to sun terrace. Chimney with insert wood burner.

HALL

SHOWER ROOM with hand basin, shower and heated towel rail

W.C.

Enclosed garden with gated entrance and stunning views across rolling countryside. A selection of mature fruit trees, above ground pool and sun terrace.