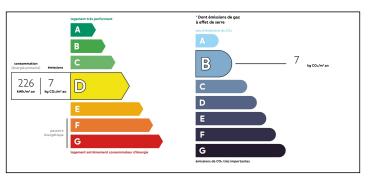

# INFORMATION

Town: Courlac

Department: Charente

2 Bed:

2 Bath:

56 m2 Floor:

Plot Size: 2701 m<sup>2</sup>