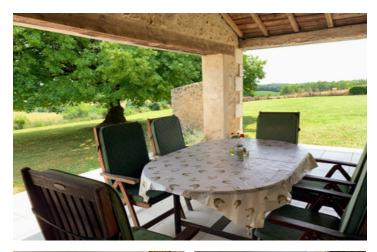

DRESSING ROOM/ OFFICE (8m²) Could also be used as an occasional bedroom.

COVERED TERRACE (35m²) with stunning views, ideal for alfresco dinning and enjoying the tranquillity. This terrace could easily be enclosed and converted into an open-plan KITCHEN / LIVING ROOM with stunning views!!!