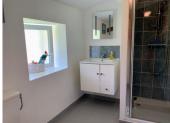

BEDROOM (17.7m²) Spacious room with door leading to sun terrace. Chimney with insert wood burner.

HALL

SHOWER ROOM with hand basin, shower and heated towel rail

W.C.

Enclosed garden with gated entrance and stunning views across rolling countryside. A selection of mature fruit trees, above ground pool and sun terrace.

#### STUDIO COTTAGE

Recently converted offering

ENTRANCE HALL (5m<sup>2</sup>)

SHOWER ROOM (4m²) with shower, W.C. hand basin, heated towel rail

BEDROOM(19.1m<sup>2</sup>) with natural stone wall, a light spacious room with original features, high ceiling, feature fireplace.