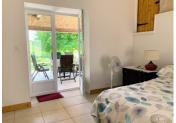

BEDROOM (17.7m²) Spacious room with door leading to sun terrace. Chimney with insert wood burner.

HALL

SHOWER ROOM with hand basin, shower and heated towel rail

W.C.

Enclosed garden with gated entrance and stunning views across rolling countryside. A selection of mature fruit trees, above ground pool and sun terrace.