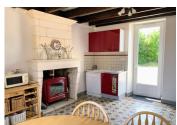

### DESCRIPTION

The property consists of the following;

House

Sitting room (17m²) with a beamed ceiling, terracotta floor and door to garden.

Kitchen (17.8m²) Attractive stone chimney with wood burning stove, door leading to garden. Fitted kitchen units, original tiled floor.