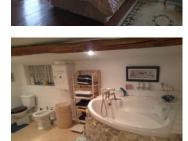

#### IN BRIEF

Large stone maison de maitre style house that used to be the village bakery, offering large rustic kitchen with bread oven, beams, leaded windows and stable door to courtyard terrace. Separate dining room with beamed ceiling and wood burner, lounge with beamed ceiling and wood burner, large family bathroom with corner bath and shower, 2 good size bedrooms, one with shower, and access to rear terrace, a smaller single bedroom used as office, and a large master bedroom with washbasin. small laundry with WC accessible from outside.