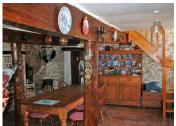

#### IN BRIEF

Large stone maison de maitre style house that used to be the village bakery, offering large rustic kitchen with bread oven, beams, leaded windows and stable door to courtyard terrace. Separate dining room with beamed ceiling and wood burner, lounge with beamed ceiling and wood burner, large family bathroom with corner bath and shower, 2 good size bedrooms, one with shower, and access to rear terrace, a smaller single bedroom used as office, and a large master bedroom with washbasin. small laundry with WC accessible from outside.