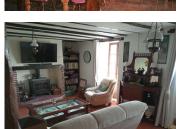

#### IN BRIEF

Large stone maison de maitre style house that used to be the village bakery, offering large rustic kitchen with bread oven, beams, leaded windows and stable door to courtyard terrace. Separate dining room with beamed ceiling and wood burner, lounge with beamed ceiling and wood burner, large family bathroom with corner bath and shower, 2 good size bedrooms, one with shower, and access to rear terrace, a smaller single bedroom used as office, and a large master bedroom with washbasin. small laundry with WC accessible from outside.