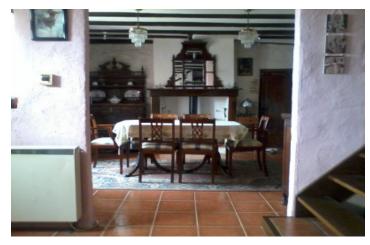

#### IN BRIEF

Large stone maison de maitre style house that used to be the village bakery, offering large rustic kitchen with bread oven, beams, leaded windows and stable door to courtyard terrace. Separate dining room with beamed ceiling and wood burner, lounge with beamed ceiling and wood burner, large family bathroom with corner bath and shower, 2 good size bedrooms, one with shower, and access to rear terrace, a smaller single bedroom used as office, and a large master bedroom with washbasin. small laundry with WC accessible from outside.