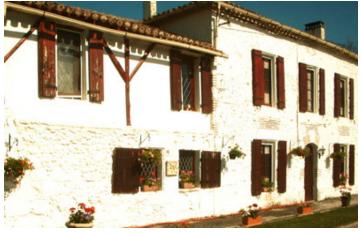

#### IN BRIEF

Large stone maison de maitre style house that used to be the village bakery, offering large rustic kitchen with bread oven, beams, leaded windows and stable door to courtyard terrace. Separate dining room with beamed ceiling and wood burner, lounge with beamed ceiling and wood burner, large family bathroom with corner bath and shower, 2 good size bedrooms, one with shower, and access to rear terrace, a smaller single bedroom used as office, and a large master bedroom with washbasin. small laundry with WC accessible from outside.

Ref: A22591HA47

Price: 245 000 EUR

agency fees to be paid by the seller

Detached maison de maitre style house with terraced garden and pool and long distant views over countryside.