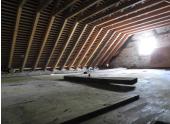

# IN BRIEF

A house for complete renovation but with a brand new roof: A garage/workshop, above it a kitchen with open fireplace and stairs to the attic (to convert) three rooms, a bathroom and toilet. The attic above can be converted into habitable space. The garden has a stone shed.

### DESCRIPTION

This house is in need of a loving hand. Although the roof has been completely re-done in 2020, it still needs quite a bit of work.

The interior needs to be stripped, the attic needs to be insulated, the wiring is (too) old and the roof of the annexe needs to be replaced.