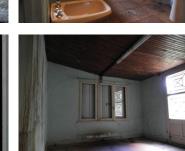

# IN BRIEF

A house for complete renovation but with a brand new roof: A garage/workshop, above it a kitchen with open fireplace and stairs to the attic (to convert) three rooms, a bathroom and toilet. The attic above can be converted into habitable space. The garden has a stone shed.

### DESCRIPTION

This house is in need of a loving hand. Although the roof has been completely re-done in 2020, it still needs quite a bit of work.

The interior needs to be stripped, the attic needs to be insulated, the wiring is (too) old and the roof of the annexe needs to be replaced.