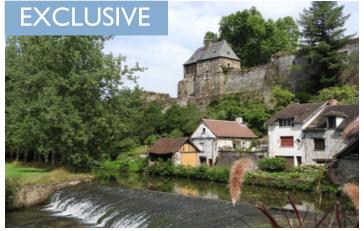

#### ---Sold with LEGGETT--- House near the river with brand new roof, garden in pretty Ségur-le-Château

But it has heaps of potential and it can become a lovely house with a lovely view over the river and very nice and manageable garden in one of France's prettiest villages.

I will be happy to supply more information as well as more photos.