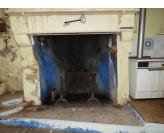

# IN BRIEF

A house for complete renovation but with a brand new roof: A garage/workshop, above it a kitchen with open fireplace and stairs to the attic (to convert) three rooms, a bathroom and toilet. The attic above can be converted into habitable space. The garden has a stone shed.

### DESCRIPTION

This house is in need of a loving hand. Although the roof has been completely re-done in 2020, it still needs quite a bit of work.

The interior needs to be stripped, the attic needs to be insulated, the wiring is (too) old and the roof of the annexe needs to be replaced.