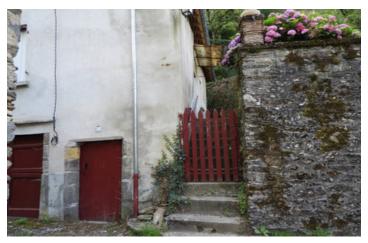

# IN BRIEF

A house for complete renovation but with a brand new roof: A garage/workshop, above it a kitchen with open fireplace and stairs to the attic (to convert) three rooms, a bathroom and toilet. The attic above can be converted into habitable space. The garden has a stone shed.

But it has heaps of potential and it can become a lovely house with a lovely view over the river and very nice and manageable garden in one of France's prettiest villages.

I will be happy to supply more information as well as more photos.