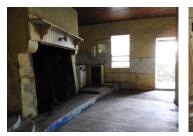

# IN BRIEF

A house for complete renovation but with a brand new roof: A garage/workshop, above it a kitchen with open fireplace and stairs to the attic (to convert) three rooms, a bathroom and toilet. The attic above can be converted into habitable space. The garden has a stone shed.

### DESCRIPTION

This house is in need of a loving hand. Although the roof has been completely re-done in 2020, it still needs quite a bit of work.

The interior needs to be stripped, the attic needs to be insulated, the wiring is (too) old and the roof of the annexe needs to be replaced.