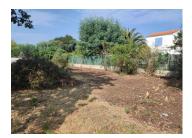

Ref: A22661STH17

Price: 217 263 EUR

agency fees included: 5.9995316296361 % TTC to be paid by the buyer (204 966 EUR

without fees)

2nd line building plot in the town of Château d'Oleron. Plot of approx. 1000 m2 partly enclosed.

### IN BRIEF

Beautiful land of approx. 1000 m2, flat and partly enclosed, 2 km from all amenities. Great opportunity!

**ENERGY - DPE** 

NB. Quoted prices relate to euro transactions. Fluctuations in exchange rates are not the responsibility of the agency or those representing it. The agency and its representatives are not authorised to make or give guarantees relating to the property. These particulars do not form part of any contract but are to be taken as a general representation of the property. Any areas, measurements or distances are approximate. Text, photographs and plans, where applicable, are for guidance only. Leggett and its representatives have not tested services, equipment or facilities and cannot guarantee the same.

# **DESCRIPTION**

In the town of Château d'Oléron, this flat land with an area of approx. 1000 m2 is located in a quiet area set back from the street. It is partly closed and benefits from a good exposure.