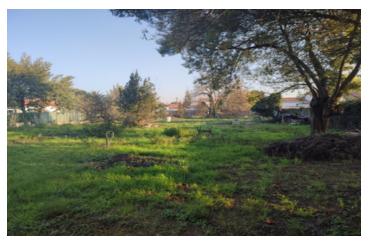

Ref: A22661STH17

Price: 217 263 EUR

agency fees included: 5.9995316296361 % TTC to be paid by the buyer (204 966 EUR

without fees)

2nd line building plot in the town of Château d'Oleron. Plot of approx. 1000 m2 partly enclosed.

### IN BRIEF

Beautiful land of approx. 1000 m2, flat and partly enclosed, 2 km from all amenities. Great opportunity!

**ENERGY - DPE** 

NB. Quoted prices relate to euro transactions. Fluctuations in exchange rates are not the responsibility of the agency or those representing it. The agency and its representatives are not authorised to make or give guarantees relating to the property. These particulars do not form part of any contract but are to be taken as a general representation of the property. Any areas, measurements or distances are approximate. Text, photographs and plans, where applicable, are for guidance only. Leggett and its representatives have not tested services, equipment or facilities and cannot guarantee the same.

# **DESCRIPTION**

In the town of Château d'Oléron, this flat land with an area of approx. 1000 m2 is located in a quiet area set back from the street. It is partly closed and benefits from a good exposure.