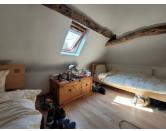

On the first floor there is a landing area of 15m2. Floating woodfloor throughout. This can be split to form a third bedroom, and an office space. The second bedroom under the eaves is 5m2. There is a door off the second bedroom that is a attic space with evacuation in place to install an ensuite bathroom.