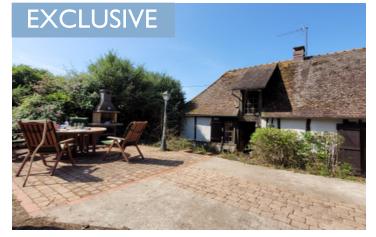

#### Secluded and calm house in small hamlet, ready to move in or enjoy for the holidays

## IN BRIEF

Beautiful 2 bedroom character cottage on a 4200m2 plot. A ground floor bedroom for anyone who cannot use stairs, and the second bedroom upstairs, with potential to add a thrid bedroom, and ensuite. Dining room, laundry, living room. There is plentry of space to enjoy the what the French countryside can offer. With a beautiful outside terraced area to enjoy French summers. There is also an enclosed pool area that needs regenerating. A property not to miss out on.

#### DESCRIPTION

There is gated access to the property for security, with plenty of private parking space. There are two front doors to enter the house. The first door leads you into a hallway, with plenty of built in cupboard space, and stairs to the first floor. The ground floor is tiled throughout. There is a door on the left that is the ground floor bedroom (11m2). the hallway turns to the right, and there is a laundry/storage room (4m2) that also houses the gas boiler. (1.4T tank underground outside).