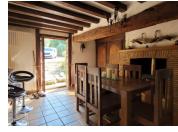

Following the hallway around you arrive at a dining room (16m2) that has a woodburner. This is where the second entrance to the cottage is. There is a kitchen next to this (5m2) with gas cooktop. There is access to the living room (12m2) and bathroom (3m2) with shower over bathtub, toilet and handbasin.