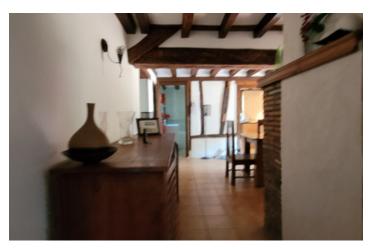

#### DESCRIPTION

There is gated access to the property for security, with plenty of private parking space. There are two front doors to enter the house. The first door leads you into a hallway, with plenty of built in cupboard space, and stairs to the first floor. The ground floor is tiled throughout. There is a door on the left that is the ground floor bedroom (11m2). the hallway turns to the right, and there is a laundry/storage room (4m2) that also houses the gas boiler. (1.4T tank underground outside).

Following the hallway around you arrive at a dining room (16m2) that has a woodburner. This is where the second entrance to the cottage is. There is a kitchen next to this (5m2) with gas cooktop. There is access to the living room (12m2) and bathroom (3m2) with shower over bathtub, toilet and handbasin.