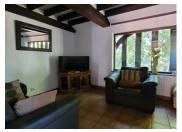

Following the hallway around you arrive at a dining room (16m2) that has a woodburner. This is where the second entrance to the cottage is. There is a kitchen next to this (5m2) with gas cooktop. There is access to the living room (12m2) and bathroom (3m2) with shower over bathtub, toilet and handbasin.