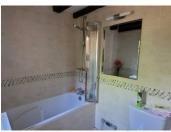

Following the hallway around you arrive at a dining room (16m2) that has a woodburner. This is where the second entrance to the cottage is. There is a kitchen next to this (5m2) with gas cooktop. There is access to the living room (12m2) and bathroom (3m2) with shower over bathtub, toilet and handbasin.