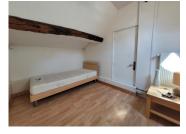

On the first floor there is a landing area of 15m2. Floating woodfloor throughout. This can be split to form a third bedroom, and an office space. The second bedroom under the eaves is 5m2. There is a door off the second bedroom that is a attic space with evacuation in place to install an ensuite bathroom.