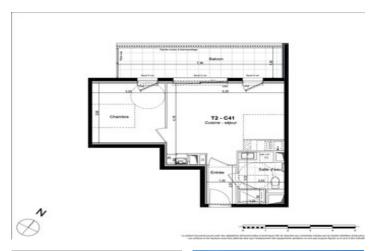

# INFORMATION

Town: Saint-Malo

Department: Ille-et-Vilaine

Bed:

Bath:

Floor: 43 m<sup>2</sup>

Outside Space: 13 m2

Ref: A22781HL35

Price: 265 000 EUR

agency fees to be paid by the seller

| Entrée           | 3,11     |
|------------------|----------|
| Cuisine - séjour | 23,21    |
| Chambre          | 11,57    |
| Salle d'eau      | 5,29     |
|                  | 43,18 m² |
| Balcon           | 13,25    |

## DESCRIPTION

Beautiful 2-room flat with a 12 m2 balcony. Very well laid out, with access to the balcony from the bedroom and living room, it comprises a large 23 m2 living room/kitchen, bedroom, shower room and separate toilet. A parking space completes this property.