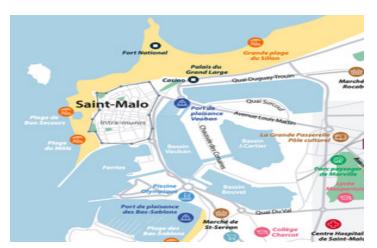

#### In Saint-Malo, beautiful new flat T2 43 m2 4 floor with balcony and parking. Delivery end 2025

#### IN BRIEF

Saint-Malo, the corsair city, is magical, and your flat will be too. In a beautiful residence with quality features, ideally located near the Côte d'Emeraude racecourse, you have easy access to the beaches, the city centre, shops and amenities. All within walking distance if you wish.