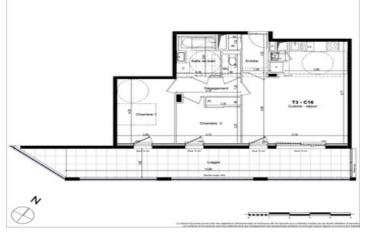

# INFORMATION

| Town:          | Saint-Malo      |
|----------------|-----------------|
| Department:    | Ille-et-Vilaine |
| Bed:           | 2               |
| Bath:          | T               |
| Floor:         | 67 m2           |
| Outside Space: | 29 m2           |

## DESCRIPTION

Attractive 3-room flat with a 28 m2 loggia. Very well laid out, with access to the loggia from the 2 bedrooms and the living room, it comprises a large living room/kitchen of 31 m2, 2 bedrooms, a bathroom of 5.5 m2 and a separate toilet. South-facing. A parking space completes this property.