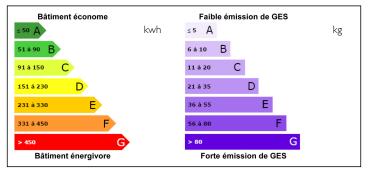

#### In SAINT MALO, new T3 flat 67 m2 1st floor south facing with loggia and parking; delivery end 2025













## ENERGY - DPE



VRE Volet Rou Hsfp 2.20

# INFORMATION

| Town:          | Saint-Malo      |
|----------------|-----------------|
| Department:    | Ille-et-Vilaine |
| Bed:           | 2               |
| Bath:          | T               |
| Floor:         | 67 m2           |
| Outside Space: | 29 m2           |

## IN BRIEF

Saint-Malo, the corsair city, is magical, and your flat will be too. In a beautiful residence with quality features, ideally located near the Côte d'Emeraude racecourse, you have easy access to the beaches, the city centre, shops and amenities. All within walking distance if you wish.

NB. Quoted prices relate to euro transactions. Fluctuations in exchange rates are not the responsibility of the agency or those representing it. The agency and its representatives are not authorised