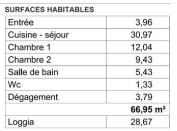

# INFORMATION

| Town:          | Saint-Malo      |
|----------------|-----------------|
| Department:    | Ille-et-Vilaine |
| Bed:           | 2               |
| Bath:          | T               |
| Floor:         | 67 m2           |
| Outside Space: | 29 m2           |

## DESCRIPTION

Attractive 3-room flat with a 28 m2 loggia. Very well laid out, with access to the loggia from the 2 bedrooms and the living room, it comprises a large living room/kitchen of 31 m2, 2 bedrooms, a bathroom of 5.5 m2 and a separate toilet. South-facing. A parking space completes this property.