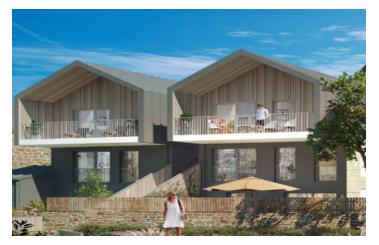

#### In SAINT MALO, new T3 flat 67 m2 1st floor south facing with loggia and parking; delivery end 2025

## DESCRIPTION

Attractive 3-room flat with a 28 m2 loggia. Very well laid out, with access to the loggia from the 2 bedrooms and the living room, it comprises a large living room/kitchen of 31 m2, 2 bedrooms, a bathroom of 5.5 m2 and a separate toilet. South-facing. A parking space completes this property.