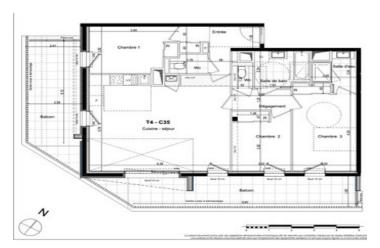

LEGGETT

IMMOBILIER INTERNATIONAL

Ref: A22787HL35

Price: 460 000 EUR

agency fees to be paid by the seller

| Entrée           | 6,15     |
|------------------|----------|
| Cuisine - séjour | 35,61    |
| Chambre 1        | 10,21    |
| Chambre 2        | 9,29     |
| Chambre 3        | 14,03    |
| Salle de bain    | 5,19     |
| Salle d'eau      | 3,87     |
| Wc               | 3,08     |
| Dégagement       | 3,21     |
|                  | 90,64 m² |
| Balcon           | 35,08    |

## DESCRIPTION

This is a superb 90 m2 flat with 2 balconies and a very attractive layout: the 3 bedrooms and 36 m2 kitchen/living room have direct access to the balconies. There is a shower room, a bathroom and 2 separate toilets. The balconies and living room face south and east. Two parking spaces complete this property.