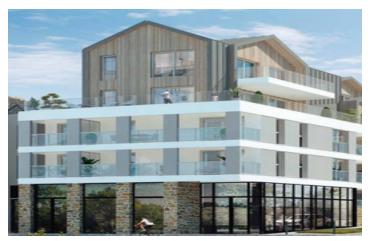

#### A SAINT-MALO, Superb new T4 90 m2 on 4th floor SW facing, 35 m2 balconies and 2 car parks. Delivery end 2025

### IN BRIEF

Saint-Malo, the corsair city, is magical, and your flat will be too. In a beautiful residence with quality features, ideally located near the Côte d'Emeraude racecourse, you have easy access to the beaches, the city centre, shops and amenities. All within walking distance if you wish.

## DESCRIPTION

This is a superb 90 m2 flat with 2 balconies and a very attractive layout: the 3 bedrooms and 36 m2 kitchen/living room have direct access to the balconies. There is a shower room, a bathroom and 2 separate toilets. The balconies and living room face south and east. Two parking spaces complete this property.