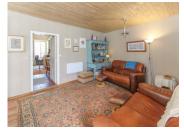

### DESCRIPTION

GROUND FLOOR: Kitchen/dining room 44m<sup>2</sup> Living room 23m<sup>2</sup> Sitting room/bedroom 23m<sup>2</sup> Conservatory 11m<sup>2</sup> Bathroom/WC 5m<sup>2</sup>