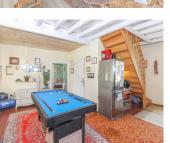

### DESCRIPTION

GROUND FLOOR: Kitchen/dining room 44m<sup>2</sup> Living room 23m<sup>2</sup> Sitting room/bedroom 23m<sup>2</sup> Conservatory 11m<sup>2</sup> Bathroom/WC 5m<sup>2</sup>