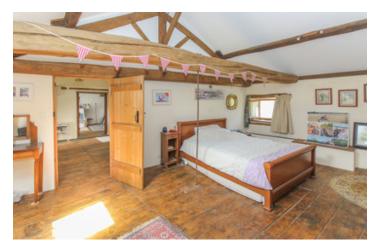

### FIRST FLOOR:

Landing 17m<sup>2</sup> Bedroom 24m<sup>2</sup> Bedroom 22m<sup>2</sup> Bedroom 21m<sup>2</sup> Shower room/WC 4m<sup>2</sup>

OUSIDE: Cellar Gite – partly renovated Garage/workshop with potting shed attached Garden Meadow Well