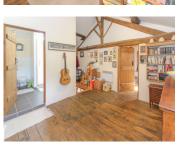

### DESCRIPTION

GROUND FLOOR: Kitchen/dining room 44m<sup>2</sup> Living room 23m<sup>2</sup> Sitting room/bedroom 23m<sup>2</sup> Conservatory 11m<sup>2</sup> Bathroom/WC 5m<sup>2</sup>

### FIRST FLOOR:

Landing 17m<sup>2</sup> Bedroom 24m<sup>2</sup> Bedroom 22m<sup>2</sup> Bedroom 21m<sup>2</sup> Shower room/WC 4m<sup>2</sup>

OUSIDE: Cellar Gite – partly renovated Garage/workshop with potting shed attached Garden Meadow Well