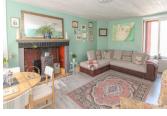

### DESCRIPTION

GROUND FLOOR: Kitchen/dining room 44m<sup>2</sup> Living room 23m<sup>2</sup> Sitting room/bedroom 23m<sup>2</sup> Conservatory 11m<sup>2</sup> Bathroom/WC 5m<sup>2</sup>