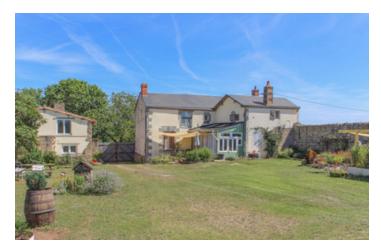

### Large detached house in very quiet location with outbuildings and a gite to renovate

| Town:       | Marnes      |
|-------------|-------------|
| Department: | Deux-Sèvres |
| Bed:        | 4           |
| Bath:       | 2           |
| Floor:      | 181 m2      |
| Plot Size:  | 4081 m2     |

### IN BRIEF

Located just on the Deux Sèvres/Vienne border this is a practical, well-kept and well-equipped property in a peaceful rural location. All key amenities are available in nearby Airvault which has a large supermarket and DIY store on its outskirts with smaller shops, bars and restaurants in its historic centre. The property itself has been tastefully renovated to create a home that is both charming and practical. In addition to the main accommodation there is separate and partly renovated gite as a potential source of additional income. Details of accommodation as follows:

### FIRST FLOOR:

Landing 17m<sup>2</sup> Bedroom 24m<sup>2</sup> Bedroom 22m<sup>2</sup> Bedroom 21m<sup>2</sup> Shower room/WC 4m<sup>2</sup>

OUSIDE: Cellar Gite – partly renovated Garage/workshop with potting shed attached Garden Meadow Well