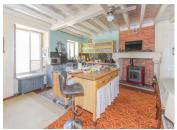

### DESCRIPTION

GROUND FLOOR: Kitchen/dining room 44m<sup>2</sup> Living room 23m<sup>2</sup> Sitting room/bedroom 23m<sup>2</sup> Conservatory 11m<sup>2</sup> Bathroom/WC 5m<sup>2</sup>