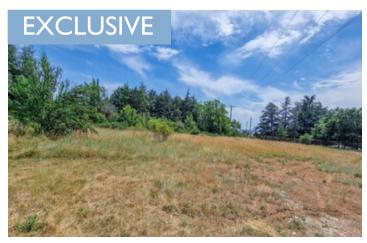

## IN BRIEF

Sault-en-Provence - attractive building plot of 2542m<sup>2</sup> on flat land. The plot is located in a quiet, residential area. Planning certificate has been granted and planning permission is pending for a 140m<sup>2</sup> detached house with swimming pool.

## DESCRIPTION

On the outskirts of this pretty Provencal village perched on a rocky outcrop is a pretty plot of 2542m<sup>2</sup>; a flat piece of land with a hedge of wild bushes.

From this plot, you can take beautiful walks towards the village on the "wolf's steps" trail or towards the national forest encircling its racecourse.