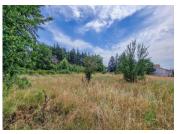

## DESCRIPTION

On the outskirts of this pretty Provencal village perched on a rocky outcrop is a pretty plot of 2542m<sup>2</sup>; a flat piece of land with a hedge of wild bushes.

From this plot, you can take beautiful walks towards the village on the "wolf's steps" trail or towards the national forest encircling its racecourse.

The east-west facing plot is not serviced, but access points are nearby. The plot is suitable for building a single dwelling and its planning permission is currently under review.

A septic tank will be required.