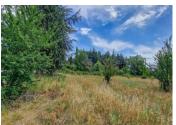

## DESCRIPTION

On the outskirts of this pretty Provencal village perched on a rocky outcrop is a pretty plot of 2542m<sup>2</sup>; a flat piece of land with a hedge of wild bushes.

From this plot, you can take beautiful walks towards the village on the "wolf's steps" trail or towards the national forest encircling its racecourse.

The east-west facing plot is not serviced, but access points are nearby. The plot is suitable for building a single dwelling and its planning permission is currently under review.

A septic tank will be required.