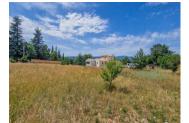

## DESCRIPTION

On the outskirts of this pretty Provencal village perched on a rocky outcrop is a pretty plot of 2542m<sup>2</sup>; a flat piece of land with a hedge of wild bushes.

From this plot, you can take beautiful walks towards the village on the "wolf's steps" trail or towards the national forest encircling its racecourse.

The east-west facing plot is not serviced, but access points are nearby. The plot is suitable for building a single dwelling and its planning permission is currently under review.

A septic tank will be required.