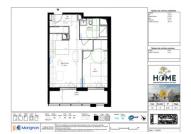

# INFORMATION

Town: Bordeaux

Department: Gironde

Bed: I

Bath:

Floor: 46 m<sup>2</sup>

Outside Space: 8 m2

### IN BRIEF

LAST T2 available in this HOME residence in Bordeaux Bastide. This apartment has I bedroom and I bathroom. A loggia of 8m2 completes this property.