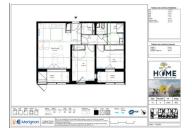

## INFORMATION

Town: Bordeaux

Department: Gironde

Bed: 2

Bath:

Floor: 63 m<sup>2</sup>

Outside Space: 8 m2

### IN BRIEF

New T3 in new HOME residence in Bordeaux Bastide. This apartment has 2 bedrooms, a bathroom with separate WC. 2 loggias complete this property, including one specific to one bedroom. Other T3 are available, do not hesitate to contact me for more information.