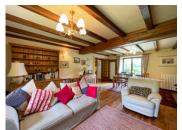

The habitable area of 130m2 is composed of:

- On the ground floor:
- I 3m2 equipped kitchen
- 31m2 living room with dining area
- 15.5m2 laundry room
- 1 6m2 bathroom
- 13m2 hall
- Separate toilet
- On the top floor:
- 3 Bedrooms (16.6m2, 13.6m2, and 18.2m2)
- □ I Bathrooms