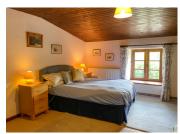

The habitable area of 130m2 is composed of:

- On the ground floor:
- I 3m2 equipped kitchen
- 31m2 living room with dining area
- 15.5m2 laundry room
- 1 6m2 bathroom
- 13m2 hall
- Separate toilet
- On the top floor:
- 3 Bedrooms (16.6m2, 13.6m2, and 18.2m2)
- □ I Bathrooms