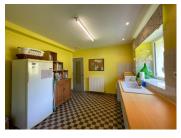

The habitable area of 130m2 is composed of:

- On the ground floor:
- I 3m2 equipped kitchen
- 31m2 living room with dining area
- 15.5m2 laundry room
- 1 6m2 bathroom
- 13m2 hall
- Separate toilet
- On the top floor:
- 3 Bedrooms (16.6m2, 13.6m2, and 18.2m2)
- □ I Bathrooms