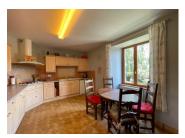

The habitable area of 130m2 is composed of:

- On the ground floor:
- I 3m2 equipped kitchen
- 31m2 living room with dining area
- 15.5m2 laundry room
- 1 6m2 bathroom
- 13m2 hall
- Separate toilet
- On the top floor:
- 3 Bedrooms (16.6m2, 13.6m2, and 18.2m2)
- □ I Bathrooms