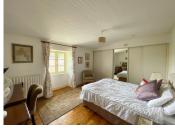

The habitable area of 130m2 is composed of:

- On the ground floor:
- I 3m2 equipped kitchen
- 31m2 living room with dining area
- 15.5m2 laundry room
- 1 6m2 bathroom
- 13m2 hall
- Separate toilet
- On the top floor:
- 3 Bedrooms (16.6m2, 13.6m2, and 18.2m2)
- □ I Bathrooms