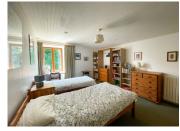

The habitable area of 130m2 is composed of:

- On the ground floor:
- I 3m2 equipped kitchen
- 31m2 living room with dining area
- 15.5m2 laundry room
- 1 6m2 bathroom
- 13m2 hall
- Separate toilet
- On the top floor:
- 3 Bedrooms (16.6m2, 13.6m2, and 18.2m2)
- □ I Bathrooms