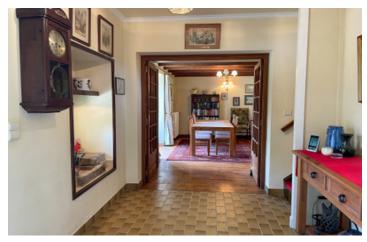

The habitable area of 130m2 is composed of:

- On the ground floor:
- I 3m2 equipped kitchen
- 31m2 living room with dining area
- 15.5m2 laundry room
- 1 6m2 bathroom
- 13m2 hall
- Separate toilet
- On the top floor:
- 3 Bedrooms (16.6m2, 13.6m2, and 18.2m2)
- □ I Bathrooms