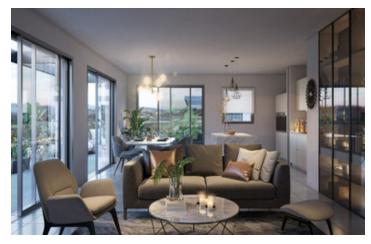

#### Stunning 4 bedroom newbuild duplex for sale. Balcony, patio, parking for 2 cars. Delivery date: End of 2025







# **INFORMATION**

| Town:          | Genay  |
|----------------|--------|
| Department:    | Rhône  |
| Bed:           | 4      |
| Bath:          | 2      |
| Floor:         | 136 m2 |
| Outside Space: | 121 m2 |

## IN BRIEF

A spectacular duplex apartment first floor and top floor off plan of 136.82m2 with 4 bedrooms, a balcony of 17.86m2 and a patio of 100.34m2 views over the Monts Lyonnaise. Two parking spaces and close to transport links.





#### )PF FNFRGY -



NB. Quoted prices relate to euro transactions. Fluctuations in exchange rates are not the responsibility of the agency or those representing it. The agency and its representatives are not authorised to make or give guarantees relating to the property. These particulars do not form part of any contract but are to be t