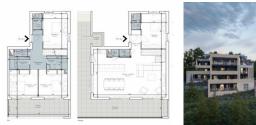

### DESCRIPTION

Layout: Entrance hall (with cupboard): 4.36 m<sup>2</sup> Open plan living/kitchen: 50.43 m<sup>2</sup> Bedroom 1: 14,58 m<sup>2</sup> Shower room I: 2.48 m<sup>2</sup> Pantry : 1.20 m<sup>2</sup> WC I : 1,48 m<sup>2</sup> Bedroom 2: 14.58 m<sup>2</sup> Bedroom 3 (with cupboard): 13.34 m<sup>2</sup> Bedroom 4 (with cupboard): 13.19 m<sup>2</sup> Bathroom (with bath): 4.30 m<sup>2</sup> Shower room 2: 2,48 m<sup>2</sup> Utility room: 3.97 m<sup>2</sup> WC 2 : 1.85 m<sup>2</sup> Hallway: 8.58 m<sup>2</sup> Total living area: 136.82 m<sup>2</sup> Balcony: 17.86 m<sup>2</sup> Patio: 100.54 m<sup>2</sup> Store cupboard: 2.18 m Total exterior: 120.58m2 2 garages