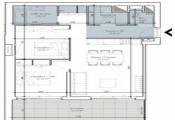

### LAYOUT

Entrance (with cupboard) 9.23 m<sup>2</sup>
Living/kitchen 24.19 m<sup>2</sup>
Bedroom I (with cupboard) II.09 m<sup>2</sup>
Bedroom 2 I0.36 m<sup>2</sup>
Bathroom 4.91 m<sup>2</sup>
WC I.93 m<sup>2</sup>
Utility room 3.77 m<sup>2</sup>
Exterior
Patio I6.70 m<sup>2</sup>
Garage