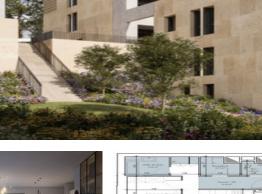

### IN BRIEF

A huge garden level apartment, southwest facing, off plan, of 104m2 with 2 bedrooms, a patio of 16.70m2 with views over the Monts Lyonnaise, and a garage. Set in a wooded park, close to transport links.

Contemporary architecture and construction of high quality for living comfortably in a beautiful, wooded park with views over the Lyonnaise hills. A haven of peace with easy access to the town and all its amenities. The residence is of human size and gives the impression of living in an individual house.