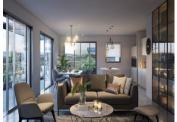

### DESCRIPTION

Flooring throughout is tiled except the bedrooms that have laminated flooring.

The balcony/patio have ceramic tiles.

Bathrooms have a heated towel rail and a washbasin unit with a backlit mirror. WC is suspended.