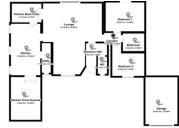

#### ENTRANCE HALL (3,6m2)

Entered through the front door at the front and centre of the house. Double wooden glass-paned doors enter into the lounge. To the left of the front door is a small room to install a WC.

LOUNGE  $(23,2m2:5,8m \times 4m)$ 

A really spacious and bright room with an adjoined dining zone. Double sliding doors with...