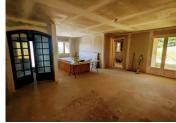

LOUNGE  $(23,2m2:5,8m \times 4m)$ 

A really spacious and bright room with an adjoined dining zone. Double sliding doors with...