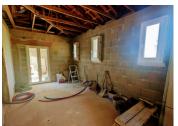

#### DESCRIPTION

UNDER OFFER With the floor plan already thoughtfully allocated, this property will provide ample, usable living space. First fix electrics and plumbing has been installed throughout the building ready to accept switches, sockets, and water connections. With the void space above the ceiling still accessible, additional wiring can still be added if required. The current finish of the walls is plasterboard with joint tape that has been filled and rubbed down to a high standard. The floors throughout the property are concrete. New uPVC double glazing is installed throughout. A new septic tank is in place to the front of the property and is ready for connection.

#### ENTRANCE HALL (3,6m2)

Entered through the front door at the front and centre of the house. Double wooden glass-paned doors enter into the lounge. To the left of the front door is a small room to install a WC.