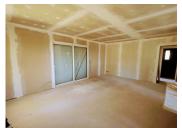

#### DESCRIPTION

UNDER OFFER With the floor plan already thoughtfully allocated, this property will provide ample, usable living space. First fix electrics and plumbing has been installed throughout the building ready to accept switches, sockets, and water connections. With the void space above the ceiling still accessible, additional wiring can still be added if required. The current finish of the walls is plasterboard with joint tape that has been filled and rubbed down to a high standard. The floors throughout the property are concrete. New uPVC double glazing is installed throughout. A new septic tank is in place to the front of the property and is ready for connection.

LOUNGE  $(23,2m2:5,8m \times 4m)$ 

A really spacious and bright room with an adjoined dining zone. Double sliding doors with...