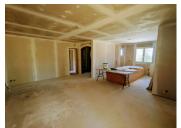

#### DESCRIPTION

UNDER OFFER With the floor plan already thoughtfully allocated, this property will provide ample, usable living space. First fix electrics and plumbing has been installed throughout the building ready to accept switches, sockets, and water connections. With the void space above the ceiling still accessible, additional wiring can still be added if required. The current finish of the walls is plasterboard with joint tape that has been filled and rubbed down to a high standard. The floors throughout the property are concrete. New uPVC double glazing is installed throughout. A new septic tank is in place to the front of the property and is ready for connection.

LOUNGE  $(23,2m2:5,8m \times 4m)$ 

A really spacious and bright room with an adjoined dining zone. Double sliding doors with...