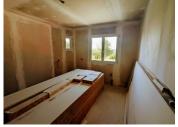

#### ENTRANCE HALL (3,6m2)

Entered through the front door at the front and centre of the house. Double wooden glass-paned doors enter into the lounge. To the left of the front door is a small room to install a WC.