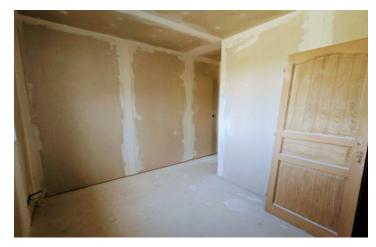

#### DESCRIPTION

UNDER OFFER With the floor plan already thoughtfully allocated, this property will provide ample, usable living space. First fix electrics and plumbing has been installed throughout the building ready to accept switches, sockets, and water connections. With the void space above the ceiling still accessible, additional wiring can still be added if required. The current finish of the walls is plasterboard with joint tape that has been filled and rubbed down to a high standard. The floors throughout the property are concrete. New uPVC double glazing is installed throughout. A new septic tank is in place to the front of the property and is ready for connection.