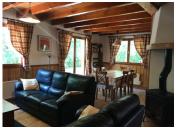

Ground Floor: Leading off the entrance porch, ground floor shower & WC, open plan lounge & dinning area. I x Bedroom.

Kitchen: Including fully fitted kitchen with oven, hob, dishwasher, fridge freezer & washing machine.