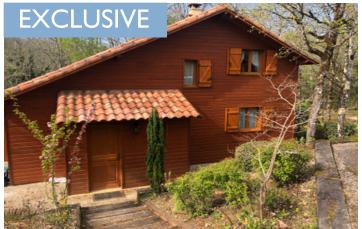

### IN BRIEF

Well maintained 3 bedroom 3 bathroom centrally heated freehold offering a prime location on the Souillac Golf & Country Club not far from the central facilities in the Clubs Les Tilleuls hamlet. Lot Midi Pyrenees . Fully furnished property with air conditioning. Secluded hamlet with two swimming pools. Rental & maintenance services. International airport 15 mins connections to London City & Paris Orly. . A20 Motorway Paris/Toulouse 10 mins.

#### Description

Located on managed child friendly and safe resort complex with pools, tennis courts, 18 hole golf course this well maintained 3 bedroom detached freehold property comes with turnkey rental & mgt facilities.

Ready for immediate occupation & rental.

Detached wooden Lodge comprising: Individual parking space for two vehicles porch & entrance area. Spacious grounds around the property with wonderful views out on to the countryside to the rear of the house.