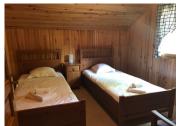

Ground Floor: Leading off the entrance porch, ground floor shower & WC, open plan lounge & dinning area. I x Bedroom.

Kitchen: Including fully fitted kitchen with oven, hob, dishwasher, fridge freezer & washing machine.