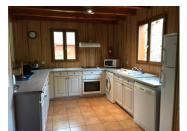

Ground Floor: Leading off the entrance porch, ground floor shower & WC, open plan lounge & dinning area. I x Bedroom.

Kitchen: Including fully fitted kitchen with oven, hob, dishwasher, fridge freezer & washing machine.