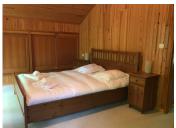

A large set of patio doors lead on to the terrace area from the lounge area giving a wonderful sense of light and space to the rooms.

I st Floor: Family bathroom with bath, basin & WC then 2 further bedrooms one Mater bedroom with ensuite shower & generous built in storage units.