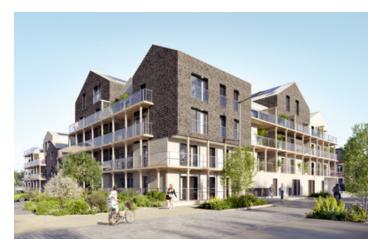

### 2-room flat on 2nd floor with terrace and parking space. NEW. DELIVERY 2T 2025

### IN BRIEF

Bed:

This unique development in Saint-Malo, just 10 minutes from the city centre, covers a vast area of 6.8 hectares and comprises 420 homes in 4 residences, with a project to refurbish 12 existing buildings. The first residence, with 58 flats from T2 to T4, has BBCA certification, a low-carbon building from construction to operation, low-carbon energies and renewable energies. The landscaping is of the highest quality. Available from 2Q 2025. Various flats available from 145 to 375,000 euros. Contact us quickly to receive the brochure for this magnificent project and the availability of the flats.

## DESCRIPTION

This SE-facing flat is a lovely 2-room apartment on the second floor with a terrace accessible from the 18.4 m2 living room/kitchen and the 13.2 m2 bedroom. Total living space of 39.4 m2 with a 4.6 m2 bathroom, hallway and entrance. The apartment comes with an indoor parking space. BRAND NEW. DELIVERY 2T 2025