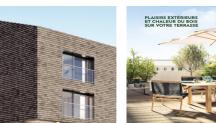

## DESCRIPTION

This SE-facing flat is a lovely 2-room apartment on the second floor with a terrace accessible from the 18.4 m2 living room/kitchen and the 13.2 m2 bedroom. Total living space of 39.4 m2 with a 4.6 m2 bathroom, hallway and entrance. The apartment comes with an indoor parking space. BRAND NEW. DELIVERY 2T 2025