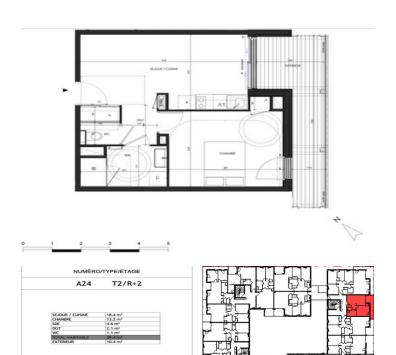

# INFORMATION Town: Department: Ille-et-Vilaine

Bath: 0

Floor: 39 m<sup>2</sup>

Outside Space: 10 m<sup>2</sup>

## DESCRIPTION

This SE-facing flat is a lovely 2-room apartment on the second floor with a terrace accessible from the 18.4 m2 living room/kitchen and the 13.2 m2 bedroom. Total living space of 39.4 m2 with a 4.6 m2 bathroom, hallway and entrance. The apartment comes with an indoor parking space. BRAND NEW. DELIVERY 2T 2025