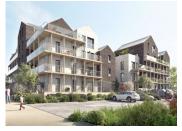

### 2-room flat on 2nd floor with terrace and parking space. NEW. DELIVERY 2T 2025

### IN BRIEF

Bed:

This unique development in Saint-Malo, just 10 minutes from the city centre, covers a vast area of 6.8 hectares and comprises 420 homes in 4 residences, with a project to refurbish 12 existing buildings. The first residence, with 58 flats from T2 to T4, has BBCA certification, a low-carbon building from construction to operation, low-carbon energies and renewable energies. The landscaping is of the highest quality. Available from 2Q 2025. Various flats available from 145 to 375,000 euros. Contact us quickly to receive the brochure for this magnificent project and the availability of the flats.

## DESCRIPTION

This SE-facing flat is a lovely 2-room apartment on the second floor with a terrace accessible from the 18.4 m2 living room/kitchen and the 13.2 m2 bedroom. Total living space of 39.4 m2 with a 4.6 m2 bathroom, hallway and entrance. The apartment comes with an indoor parking space. BRAND NEW. DELIVERY 2T 2025