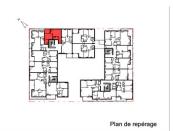

## DESCRIPTION

T2 flat on the second floor with a 5 m2 terrace and a total living area of 45 m2. Living room/kitchen 21 m2 , bedroom 13.6m2 , bathroom 4.4 m2 , entrance 3 m2 , toilets and storeroom. The flat comes with an indoor parking space. Delivery 2Q 2025