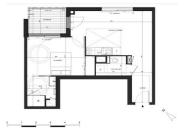

## DESCRIPTION

T2 flat on the second floor with a 5 m2 terrace and a total living area of 45 m2. Living room/kitchen 21 m2 , bedroom 13.6m2 , bathroom 4.4 m2 , entrance 3 m2 , toilets and storeroom. The flat comes with an indoor parking space. Delivery 2Q 2025