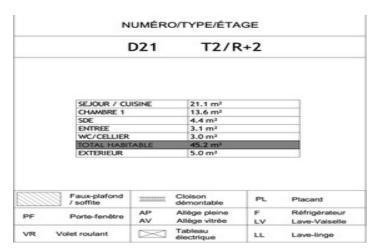

## INFORMATION

Town: Saint-Malo

Department: Ille-et-Vilaine

Bed:

Bath:

Floor: 45 m<sup>2</sup>

Outside Space: 5 m2

## DESCRIPTION

T2 flat on the second floor with a 5 m2 terrace and a total living area of 45 m2. Living room/kitchen 21 m2 , bedroom 13.6m2 , bathroom 4.4 m2 , entrance 3 m2 , toilets and storeroom. The flat comes with an indoor parking space. Delivery 2Q 2025