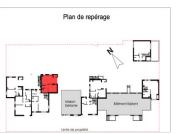

# DESCRIPTION

The flat is located on the ground floor (facing SE) and has a 5.4 m2 terrace and a private 11.3 m2 garden with a 1.6 m2 external storeroom.

Total living space of 41.8 m2 with a bright living room/kitchen of 19.8 m2, a bedroom of 13.5 m2 opening onto the terrace, a bathroom of 5.1 m2, hallway and toilet. The flat comes with an indoor parking space. NEW DELIVERY 2Q 2025