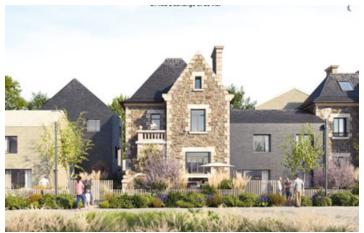

### IN BRIEF

This unique development in Saint-Malo, just 10 minutes from the city centre, covers a vast area of 6.8 hectares and comprises 420 homes in 4 residences, with a project to refurbish 12 existing buildings. The first residence, with 58 flats from T2 to T4, has BBCA certification, a low-carbon building from construction to operation, low-carbon energies and renewable energies. The landscaping is of the highest quality. Available from 2Q 2025. Various flats available from 145 to 375,000 euros. Contact us quickly to receive the brochure for this magnificent project and the availability of the flats.

# DESCRIPTION

The flat is located on the ground floor (facing SE) and has a 5.4 m2 terrace and a private 11.3 m2 garden with a 1.6 m2 external storeroom.

Total living space of 41.8 m2 with a bright living room/kitchen of 19.8 m2, a bedroom of 13.5 m2 opening onto the terrace, a bathroom of 5.1 m2, hallway and toilet. The flat comes with an indoor parking space. NEW DELIVERY 2Q 2025