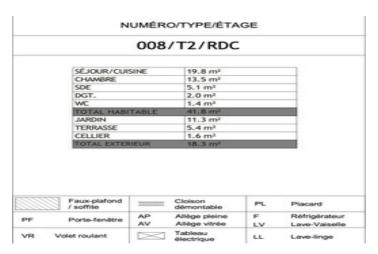

# INFORMATION

Town: Saint-Malo

Department: Ille-et-Vilaine

Bed:

Bath:

Floor: 42 m<sup>2</sup>

Outside Space: 18 m2

# DESCRIPTION

The flat is located on the ground floor (facing SE) and has a 5.4 m2 terrace and a private 11.3 m2 garden with a 1.6 m2 external storeroom.

Total living space of 41.8 m2 with a bright living room/kitchen of 19.8 m2, a bedroom of 13.5 m2 opening onto the terrace, a bathroom of 5.1 m2, hallway and toilet. The flat comes with an indoor parking space. NEW DELIVERY 2Q 2025