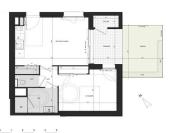

# DESCRIPTION

The flat is located on the ground floor (facing SE) and has a 5.4 m2 terrace and a private 11.3 m2 garden with a 1.6 m2 external storeroom.

Total living space of 41.8 m2 with a bright living room/kitchen of 19.8 m2, a bedroom of 13.5 m2 opening onto the terrace, a bathroom of 5.1 m2, hallway and toilet. The flat comes with an indoor parking space. NEW DELIVERY 2Q 2025