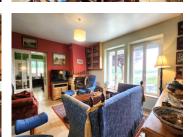

Fitted Kitchen 13.5m<sup>2</sup>

Dining room 21.4m<sup>2</sup> wood floor, wood burner in fireplace and double doors to top garden terrace Living Room 20m<sup>2</sup> Wood burner and 2 large picture windows to garden