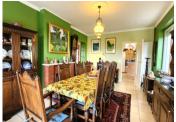

Fitted Kitchen 13.5m<sup>2</sup>

Dining room 21.4m<sup>2</sup> wood floor, wood burner in fireplace and double doors to top garden terrace Living Room 20m<sup>2</sup> Wood burner and 2 large picture windows to garden