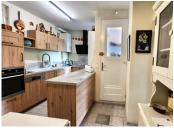

Fitted Kitchen 13.5m<sup>2</sup>

Dining room 21.4m<sup>2</sup> wood floor, wood burner in fireplace and double doors to top garden terrace Living Room 20m<sup>2</sup> Wood burner and 2 large picture windows to garden