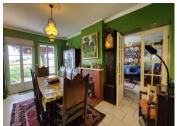

Fitted Kitchen 13.5m<sup>2</sup>

Dining room 21.4m<sup>2</sup> wood floor, wood burner in fireplace and double doors to top garden terrace Living Room 20m<sup>2</sup> Wood burner and 2 large picture windows to garden