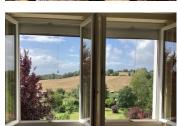

Fitted Kitchen 13.5m<sup>2</sup>

Dining room 21.4m<sup>2</sup> wood floor, wood burner in fireplace and double doors to top garden terrace Living Room 20m<sup>2</sup> Wood burner and 2 large picture windows to garden

#### **OUTSIDE**

The top terrace which comes out straight from the house is full of mature plants and flowers. There are steps leading down to the middle tier which has been allocated for growing vegetables and the bottom tier is given over to fruit trees. The newly installed septic tank is on...