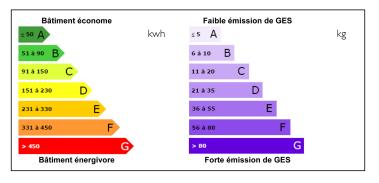

#### IN BRIEF

A beautiful "Maison de Maître" on an elevated plot of 2200m2 with unrestricted views over the Saône valley.

**ENERGY - DPE** 

NB. Quoted prices relate to euro transactions. Fluctuations in exchange rates are not the responsibility of the agency or those representing it. The agency and its representatives are not authorised to make or give guarantees relating to the property. These particulars do not form part of any contract but are to be taken as a general representation of the property. Any areas, measurements or distances are approximate. Text, photographs and plans, where applicable, are for guidance only. Leggett and its representatives have not tested services, equipment or facilities and cannot guarantee the same.