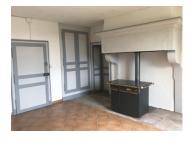

### DESCRIPTION

Live your French dream! This character villa with many old elements is situated high up and offers a beautiful view over the Saône valley.

The house offers 3 spacious bedrooms, a lounge, a dining room and a spacious kitchen with a "Godin" wood burning stove. It is immaculate, well painted and ready to move into.

The shower room has a gas boiler and all rooms are heated by electric wall convectors.

The house has a large attic with space for several extra rooms if required.

Attached to the house is a large 2 part barn with parking for 4 cars and plenty of storage space.