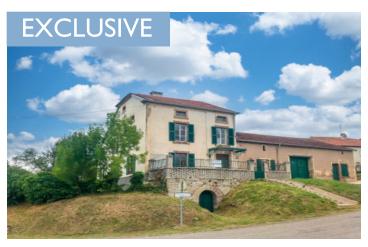

Ref: A23026JBA70

Price: 149 500 EUR

agency fees to be paid by the seller

Maison de Maître located on an elevated plot of 2200m2 overlooking the Saône valley.

#### IN BRIEF

A beautiful "Maison de Maître" on an elevated plot of 2200m2 with unrestricted views over the Saône valley.

**ENERGY - DPE** 

NB. Quoted prices relate to euro transactions. Fluctuations in exchange rates are not the responsibility of the agency or those representing it. The agency and its representatives are not authorised to make or give guarantees relating to the property. These particulars do not form part of any contract but are to be taken as a general representation of the property. Any areas, measurements or distances are approximate. Text, photographs and plans, where applicable, are for guidance only. Leggett and its representatives have not tested services, equipment or facilities and cannot guarantee the same.

### DESCRIPTION

Live your French dream! This character villa with many old elements is situated high up and offers a beautiful view over the Saône valley.

The house offers 3 spacious bedrooms, a lounge, a dining room and a spacious kitchen with a "Godin" wood burning stove. It is immaculate, well painted and ready to move into.