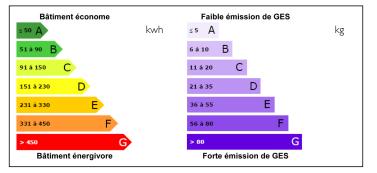

High quality new 3 bedroom apartment for sale in Montchavin, la Plagne with parking, ski locker and storage













#### ENERGY - DPE



# INFORMATION

| Town:          | La Plagne Tarentaise |
|----------------|----------------------|
| Department:    | Savoie               |
| Bed:           | 3                    |
| Bath:          | 2                    |
| Floor:         | 86 m2                |
| Outside Space: | 22 m2                |

## IN BRIEF

KEY POINTS: Leaseback apartment. Save on the French VAT. Price without VAT is 710,000 euros. This is Apartment 9 "Le Prariond", a top floor, 3 bedroom apartment with a total surface area of 89m2 including the space under the eves and a terrace of 22m2, in this completely remodelled development of the old Hotel Bellecote at the heart of the village. There are a total of 10 apartments in this small scale development all with top quality interior design and fittings. This p