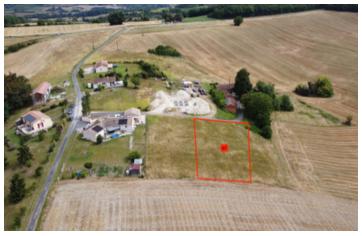

#### 1686 square metre parcel of building land with planning permission

Town: Coteaux-du-Blanzacais

Department: Charente

Bed: 0

Bath: 0

Floor: 0 m2

Plot Size: 1686 m<sup>2</sup>

## IN BRIEF

Ready to build, Parcel 'HI' as marked in the main photograph.

## DESCRIPTION

Create your dream property starting with this building plot. I,686 square metres of French countryside ready to be developed. Situated in a quiet hamlet of a few properties. Fibre broadband internet nearby. Just a few minutes from Blanzac Porcheresse, 35 minutes to Angouleme 20 minutes to Barbezieux