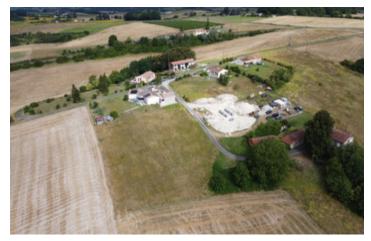

## IN BRIEF

Ready to build, Parcel 'HI' as marked in the main photograph.

## DESCRIPTION

Create your dream property starting with this building plot. I,686 square metres of French countryside ready to be developed. Situated in a quiet hamlet of a few properties. Fibre broadband internet nearby. Just a few minutes from Blanzac Porcheresse, 35 minutes to Angouleme 20 minutes to Barbezieux