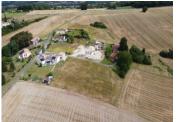

## IN BRIEF

Ready to build, Parcel 'HI' as marked in the main photograph.

## DESCRIPTION

Create your dream property starting with this building plot. I,686 square metres of French countryside ready to be developed. Situated in a quiet hamlet of a few properties. Fibre broadband internet nearby. Just a few minutes from Blanzac Porcheresse, 35 minutes to Angouleme 20 minutes to Barbezieux