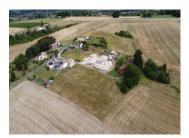

## IN BRIEF

Ready to build, Parcel 'HI' as marked in the main photograph.

## DESCRIPTION

Create your dream property starting with this building plot. I,686 square metres of French countryside ready to be developed. Situated in a quiet hamlet of a few properties. Fibre broadband internet nearby. Just a few minutes from Blanzac Porcheresse, 35 minutes to Angouleme 20 minutes to Barbezieux