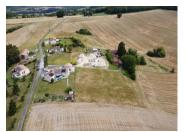

## IN BRIEF

Ready to build, Parcel 'HI' as marked in the main photograph.

## DESCRIPTION

Create your dream property starting with this building plot. I,686 square metres of French countryside ready to be developed. Situated in a quiet hamlet of a few properties. Fibre broadband internet nearby. Just a few minutes from Blanzac Porcheresse, 35 minutes to Angouleme 20 minutes to Barbezieux