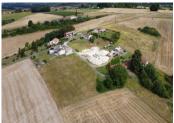

## IN BRIEF

Ready to build, Parcel 'HI' as marked in the main photograph.

## DESCRIPTION

Create your dream property starting with this building plot. I,686 square metres of French countryside ready to be developed. Situated in a quiet hamlet of a few properties. Fibre broadband internet nearby. Just a few minutes from Blanzac Porcheresse, 35 minutes to Angouleme 20 minutes to Barbezieux