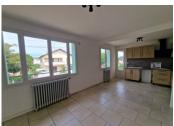

## INFORMATION

Town: Bergerac

Department: Dordogne

Bed: 3

Bath:

Floor: 70 m<sup>2</sup>

Plot Size: 350 m<sup>2</sup>

This house was refurbished in 2023 and is within walking distance of all the shops in the centre of Bergerac. You will love its large living room and its new fitted kitchen, its 3 bedrooms, its new shower room, wc, garage, cellar, laundry room with access to the garden. Additional private parking space

### DESCRIPTION

This house will seduce you with its proximity to shops on foot, close to bus connections, close to the greenway.

Redone in 2023 it has a new kitchen and bathroom, 3 bedrooms and a full basement