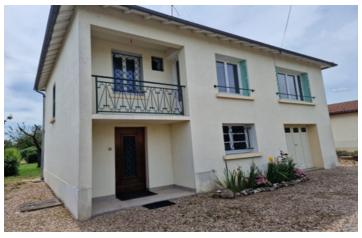

Ref: A23125SOC24

Price: 149 000 EUR

agency fees to be paid by the seller

Refurbished three-bedroom house with a garden. Within walking distance of Bergerac town centre amenities.

## INFORMATION

Town: Bergerac

Department: Dordogne

Bed: 3

Bath:

Floor: 70 m<sup>2</sup>

Plot Size: 350 m<sup>2</sup>

This house was refurbished in 2023 and is within walking distance of all the shops in the centre of Bergerac. You will love its large living room and its new fitted kitchen, its 3 bedrooms, its new shower room, wc, garage, cellar, laundry room with access to the garden. Additional private parking space

### DESCRIPTION

This house will seduce you with its proximity to shops on foot, close to bus connections, close to the greenway.

Redone in 2023 it has a new kitchen and bathroom, 3 bedrooms and a full basement