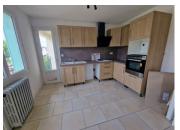

## INFORMATION

Town: Bergerac

Department: Dordogne

Bed: 3

Bath:

Floor: 70 m<sup>2</sup>

Plot Size: 350 m<sup>2</sup>

This house was refurbished in 2023 and is within walking distance of all the shops in the centre of Bergerac. You will love its large living room and its new fitted kitchen, its 3 bedrooms, its new shower room, wc, garage, cellar, laundry room with access to the garden. Additional private parking space

### DESCRIPTION

This house will seduce you with its proximity to shops on foot, close to bus connections, close to the greenway.

Redone in 2023 it has a new kitchen and bathroom, 3 bedrooms and a full basement