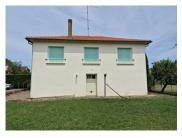

Ref: A23125SOC24

Price: 149 000 EUR

agency fees to be paid by the seller

Refurbished three-bedroom house with a garden. Within walking distance of Bergerac town centre amenities.

## INFORMATION

Town: Bergerac

Department: Dordogne

Bed: 3

Bath:

Floor: 70 m<sup>2</sup>

Plot Size: 350 m<sup>2</sup>

This house was refurbished in 2023 and is within walking distance of all the shops in the centre of Bergerac. You will love its large living room and its new fitted kitchen, its 3 bedrooms, its new shower room, wc, garage, cellar, laundry room with access to the garden. Additional private parking space

### DESCRIPTION

This house will seduce you with its proximity to shops on foot, close to bus connections, close to the greenway.

Redone in 2023 it has a new kitchen and bathroom, 3 bedrooms and a full basement

Enclosed garden with an additional private parking space in a nearby car park.

Close to supermarkets, pharmacy, doctor, bakery within walking distance.

\_\_\_\_

Information about risks to which this property is exposed is available on the Géorisques website : https://www.georisques.gouv.fr