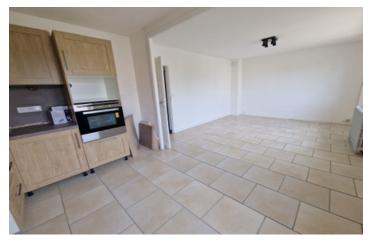

## INFORMATION

Town: Bergerac

Department: Dordogne

Bed: 3

Bath:

Floor: 70 m<sup>2</sup>

Plot Size: 350 m<sup>2</sup>

This house was refurbished in 2023 and is within walking distance of all the shops in the centre of Bergerac. You will love its large living room and its new fitted kitchen, its 3 bedrooms, its new shower room, wc, garage, cellar, laundry room with access to the garden. Additional private parking space

### DESCRIPTION

This house will seduce you with its proximity to shops on foot, close to bus connections, close to the greenway.

Redone in 2023 it has a new kitchen and bathroom, 3 bedrooms and a full basement