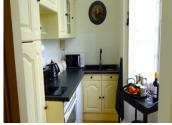

# DESCRIPTION

In an idyllic setting, on the 1st floor of the château, the apartment offers:

a bright living room of 22.77m2, a kitchen of 3.46m2, a bathroom and WC of 4.30m2, a bedroom of 9.66m2 for a total surface area of 40.20 m2.