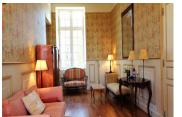

# DESCRIPTION

In an idyllic setting, on the 1st floor of the château, the apartment offers:

a bright living room of 22.77m2, a kitchen of 3.46m2, a bathroom and WC of 4.30m2, a bedroom of 9.66m2 for a total surface area of 40.20 m2.

The TWO HUNDRED AND ELEVEN / TEN THOUSAND (211/10,00000) of the ownership of the ground and general common areas, also allows exclusive enjoyment of a cellar.

The chic furniture shown in the photos is part of the sale