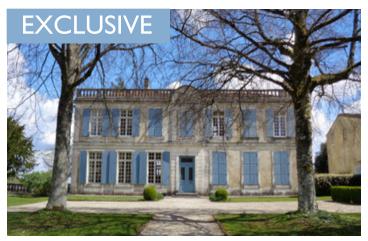

#### Apartment in chateau with park, swimming pool and tennis courts

Town: Charras

Department: Charente

Bed:

Bath:

Floor: 40 m<sup>2</sup>

Outside Space: 58056 m2

# IN BRIEF

Located in a village with shops and school, café/bar/restaurant. This two-room apartment is located in the château and offers an exceptional living environment. Apart from local amenities it is only 28kms from Angoulême making national and international travel very easy. On the edge of the most beautiful area of the Dordogne with Angoulême 25 minutes away - TGV/LGV trains to Paris, Lille and London, The medeaval town of Angouleme boasts the old town center on a plateau overlooking the Charente river, where numerous festivals take place throughout the year, including the classic car rally in September. Ideal for a peaceful retirement, a holiday pied à terre or a rental investment.

# DESCRIPTION

In an idyllic setting, on the 1st floor of the château, the apartment offers:

a bright living room of 22.77m2, a kitchen of 3.46m2, a bathroom and WC of 4.30m2, a bedroom of 9.66m2 for a total surface area of 40.20 m2.