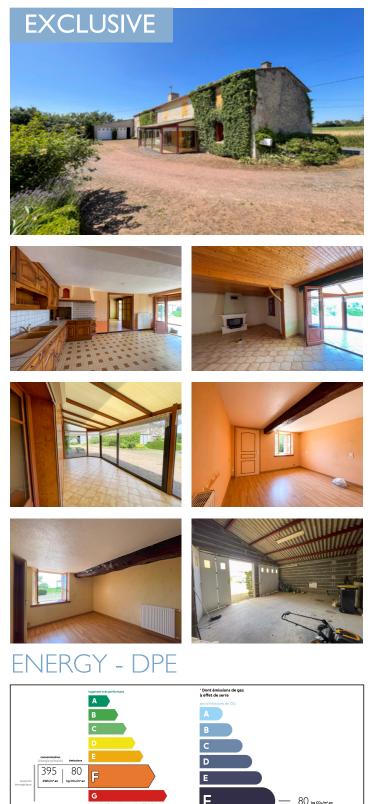

Two-bedroomed longère farmhouse to renovate, with barns, outbuildings, no near neighbours. Rural not isolated.

### IN BRIEF

Traditional farmhouse that was updated in the 1980s, ready for bringing up-to-date. All the accommodation is currently on the ground floor, with potential to convert the attic. Plenty of Stone outbuildings, plus a modern double garage with doors suitable for medium motorhome. Courtyard in front of the house, orchard, two wells and a small pond. Set in grounds of min .7acres (3000m2) . Heating: oil and wood (insert in living room) Doors and windows : single glazed, wood, some windows with secondary glazing Level of insulation: low/unknown Waste : septic tank, non-conforming Water supply only by well, not connected to mains. Work needed: new septic tank, doors and windows, insulation, bathroom, kitchen

The property comprises :

Kitchen [24m2]

Living room [37m2] with wood burner, opening onto

Veranda of 14m2

Bedroom I [12m2] with cupboard

Bedroom 2 [11m2]

Bathroom

WC

Boiler room (Veissmann oil-fired boiler 2001)

Attic above the whole, in four parts, offering the possibility of converting approx 90m2 upstairs.

Storeroom [17m2]

Double garage [33m2]

- Outbuildings including small garage, former stables [80m2], large open shed.