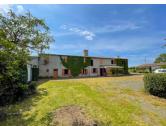

Two-bedroomed longère farmhouse to renovate, with barns, outbuildings, no near neighbours. Rural not isolated.

### IN BRIEF

Traditional farmhouse that was updated in the 1980s, ready for bringing up-to-date. All the accommodation is currently on the ground floor, with potential to convert the attic. Plenty of Stone outbuildings, plus a modern double garage with doors suitable for medium motorhome. Courtyard in front of the house, orchard, two wells and a small pond. Set in grounds of min .7acres (3000m2) . Heating: oil and wood (insert in living room) Doors and windows : single glazed, wood, some windows with secondary glazing Level of insulation: low/unknown Waste : septic tank, non-conforming Water supply only by well, not connected to mains. Work needed: new septic tank, doors and windows, insulation, bathroom, kitchen