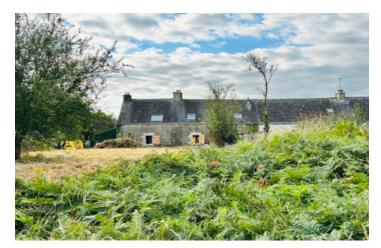

## IN BRIEF

Semi-detached stone property sits in a very quiet location with a new slated roof, double glazed windows with lots of land. There is an access to the rear of the property with private off road parking. Viewing is recommended to appreciate its potential. Price negotiable.

Ref: A23198MCO56

Price: 82 500 EUR

agency fees included: 10 % TTC to be paid by the buyer (75 000 EUR without fees)

Under Offer! View and see the potential! Lovely stone property, already has new roof and fosse, plenty of land.