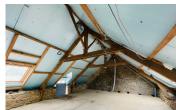

#### THE PROPERTY COMPRISES:

On entering the property, there is an open lounge to the right, and on the left leads into a kitchen/salon area, with another room and separate WC and shower.

First level - two further rooms but could be made into 3 bedrooms and install a bathroom. All with double glazed windows fitted.