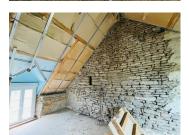

#### THE PROPERTY COMPRISES:

On entering the property, there is an open lounge to the right, and on the left leads into a kitchen/salon area, with another room and separate WC and shower.

First level - two further rooms but could be made into 3 bedrooms and install a bathroom. All with double glazed windows fitted.