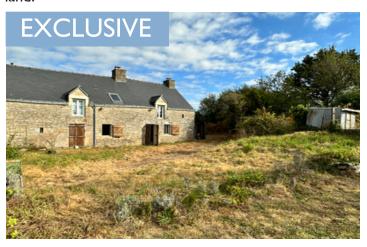

## IN BRIEF

Semi-detached stone property sits in a very quiet location with a new slated roof, double glazed windows with lots of land. There is an access to the rear of the property with private off road parking. Viewing is recommended to appreciate its potential. Price negotiable.

#### THE PROPERTY COMPRISES:

On entering the property, there is an open lounge to the right, and on the left leads into a kitchen/salon area, with another room and separate WC and shower.

First level - two further rooms but could be made into 3 bedrooms and install a bathroom. All with double glazed windows fitted.