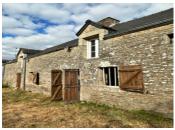

#### THE PROPERTY COMPRISES:

On entering the property, there is an open lounge to the right, and on the left leads into a kitchen/salon area, with another room and separate WC and shower.

First level - two further rooms but could be made into 3 bedrooms and install a bathroom. All with double glazed windows fitted.

External small timber lean workshop-to to the side of the house.

-----

Information about risks to which this property is exposed is available on the Géorisques website : https://www.georisques.gouv.fr