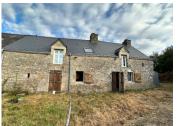

## IN BRIEF

Semi-detached stone property sits in a very quiet location with a new slated roof, double glazed windows with lots of land. There is an access to the rear of the property with private off road parking. Viewing is recommended to appreciate its potential. Price negotiable.

#### THE PROPERTY COMPRISES:

On entering the property, there is an open lounge to the right, and on the left leads into a kitchen/salon area, with another room and separate WC and shower.

First level - two further rooms but could be made into 3 bedrooms and install a bathroom. All with double glazed windows fitted.