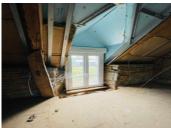

#### THE PROPERTY COMPRISES:

On entering the property, there is an open lounge to the right, and on the left leads into a kitchen/salon area, with another room and separate WC and shower.

First level - two further rooms but could be made into 3 bedrooms and install a bathroom. All with double glazed windows fitted.