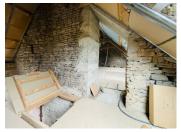

#### THE PROPERTY COMPRISES:

On entering the property, there is an open lounge to the right, and on the left leads into a kitchen/salon area, with another room and separate WC and shower.

First level - two further rooms but could be made into 3 bedrooms and install a bathroom. All with double glazed windows fitted.