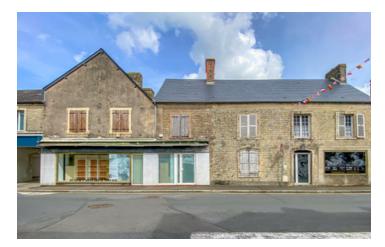

#### Commercial property with accommodation, in the centre of Sainte Mère Eglise

### IN BRIEF

This property, with vast frontage, is in an ideal position in the main street of the historic Sainte Mère Eglise, with garage and a small garden. Unique opportunity to open a business in this thriving tourist town, in the heart of D-Day. Ready to go from day one, with the first floor and attic needing total renovation, into further accommodation. Cherbourg 40kms, Carentan with trains to Paris, 14kms, 10 minutes to the beaches of the east coast, 35 minutes to the west coast beaches.