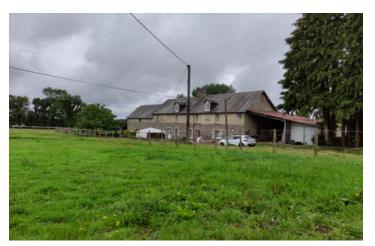

#### Under Offer - 3 bedroom farmhouse with approximately 6 hectares of land.

## IN BRIEF

Arrive down a long private lane which then leads to parking area as well as patio area. Benefiting from almost 6 hectares of flat land as well as a range of outbuildings, a large hanger, a large stone barn used for stabling. At the opposite end of the property an open garage space with access to a work shop with loft space above waiting for conversion, subject to planning. Two further outbuildings on the land, in need of complete renovations.