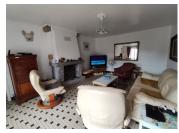

## DESCRIPTION

The house -

Entrance Hall Fitted Kitchen with space for breakfast table Lounge Dining Room Utility Room with door to side garden, Shower and wc Another large room of 18 m2 used as storage.