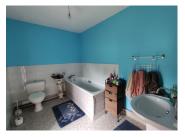

## DESCRIPTION

The house -

Entrance Hall Fitted Kitchen with space for breakfast table Lounge Dining Room Utility Room with door to side garden, Shower and wc Another large room of 18 m2 used as storage.

#### First Floor

Three large bedrooms as well as a family bathroom with wc.

All double glazed and with oil fired central heating.