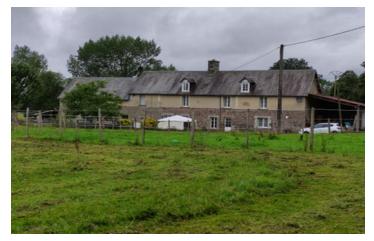

#### Under Offer - 3 bedroom farmhouse with approximately 6 hectares of land.

## IN BRIEF

Arrive down a long private lane which then leads to parking area as well as patio area. Benefiting from almost 6 hectares of flat land as well as a range of outbuildings, a large hanger, a large stone barn used for stabling. At the opposite end of the property an open garage space with access to a work shop with loft space above waiting for conversion, subject to planning. Two further outbuildings on the land, in need of complete renovations.