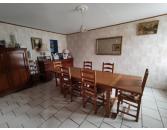

## DESCRIPTION

The house -

Entrance Hall Fitted Kitchen with space for breakfast table Lounge Dining Room Utility Room with door to side garden, Shower and wc Another large room of 18 m2 used as storage.