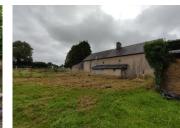

## IN BRIEF

Arrive down a long private lane which then leads to parking area as well as patio area. Benefiting from almost 6 hectares of flat land as well as a range of outbuildings, a large hanger, a large stone barn used for stabling. At the opposite end of the property an open garage space with access to a work shop with loft space above waiting for conversion, subject to planning. Two further outbuildings on the land, in need of complete renovations.