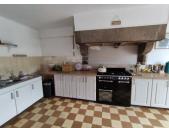

## DESCRIPTION

The house -

Entrance Hall Fitted Kitchen with space for breakfast table Lounge Dining Room Utility Room with door to side garden, Shower and wc Another large room of 18 m2 used as storage.