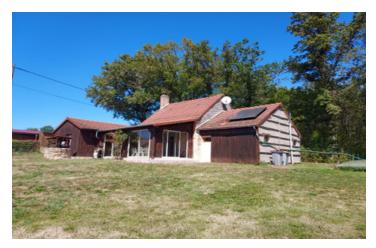

## IN BRIEF

A charming stone house, in a quiet location, surrounded by beautiful nature in the heart of France. On a plot of 10549m<sup>2</sup> the house offers good-sized living accommodation, a veranda and two bedrooms. A large garage and a barn. The land is completely fenced with 300 truffle hombeams that were planted in 2021. 4km from Villefranche d'Allier where you have the necessary shops for you daily requirements. For larger shops etc you can visit Cosne d'Allier which is 8km away. At 28km you will find the Medieval City of Montluçon where there are plenty of activities on offer (shopping, restaurants, a swimming pool, bowling, just to name a few). Only 90km from the International airport at Clermont Ferrand. Railway station at Montluçon.

#### DESCRIPTION

Located in the heart of France this house offers a habitable space of approximately 130m<sup>2</sup> comprising :

Ground floor : enter directly into the veranda (23m<sup>2</sup>) large living room with wood-burner (31m<sup>2</sup>) bedroom (30m<sup>2</sup>) kitchen (16m<sup>2</sup>) hallway with toilet and shower room.

l st floor : bedroom (22m²)

The house is fully double glazed. Heating is via the wood-burner. Hot water via a ROTEX solar water heater. The property has a septic tank.

There is a large garage of  $75m^2$  which has a number of rooms which have drainage and tiled floors, and a barn of  $30m^2$ .