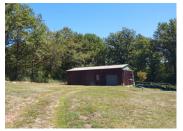

l st floor : bedroom (22m²)

The house is fully double glazed. Heating is via the wood-burner. Hot water via a ROTEX solar water heater. The property has a septic tank.

There is a large garage of  $75m^2$  which has a number of rooms which have drainage and tiled floors, and a barn of  $30m^2$ .