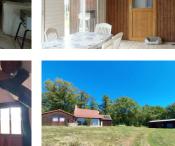

#### DESCRIPTION

Located in the heart of France this house offers a habitable space of approximately 130m<sup>2</sup> comprising :

Ground floor : enter directly into the veranda (23m<sup>2</sup>) large living room with wood-burner (31m<sup>2</sup>) bedroom (30m<sup>2</sup>) kitchen (16m<sup>2</sup>) hallway with toilet and shower room.

l st floor : bedroom (22m²)

The house is fully double glazed. Heating is via the wood-burner. Hot water via a ROTEX solar water heater. The property has a septic tank.

There is a large garage of  $75m^2$  which has a number of rooms which have drainage and tiled floors, and a barn of  $30m^2$ .