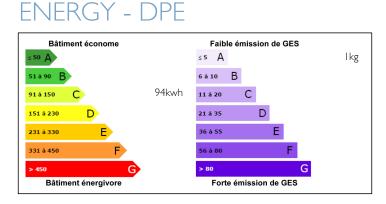

130 m2    |
| Plot Size:  | 10549 m2  |

## IN BRIEF

A charming stone house, in a quiet location, surrounded by beautiful nature in the heart of France. On a plot of 10549m<sup>2</sup> the house offers good-sized living accommodation, a veranda and two bedrooms. A large garage and a barn. The land is completely fenced with 300 truffle hombeams that were planted in 2021. 4km from Villefranche d'Allier where you have the necessary shops for you daily requirements. For larger shops etc you can visit Cosne d'Allier which is 8km away. At 28km you will find the Medieval City of Montluçon where there are plenty of activities on offer (shopping, restaurants, a swimming pool, bowling, just to name a few). Only 90km from the International airport at Clermont Ferrand. Railway station at Montluçon.



NB. Quoted prices relate to euro transactions. Fluctuations in exchange rates are not the responsibility of the agency or those representing it. The agency and its representatives are not authorised to make or give guarantees relating to the property. These particulars do not form part of any contract but are to be taken as a general representation of the property. Any areas, measurements or distances are approximate. Text, photographs and plans, where applicable, are for guidance only. Leggett and its representatives have not tested services, equipment or facilities and cannot guarantee the same.

Particulars for off-plan purchases are intended as a guide only. Final finishes to the property may vary. Purchasers are advised to engage a solicitor to check the plans and specifications as