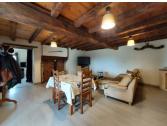

#### DESCRIPTION

Located in the heart of France this house offers a habitable space of approximately 130m<sup>2</sup> comprising :

Ground floor : enter directly into the veranda (23m<sup>2</sup>) large living room with wood-burner (31m<sup>2</sup>) bedroom (30m<sup>2</sup>) kitchen (16m<sup>2</sup>) hallway with toilet and shower room.