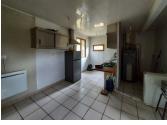

#### DESCRIPTION

Located in the heart of France this house offers a habitable space of approximately 130m<sup>2</sup> comprising :

Ground floor : enter directly into the veranda (23m<sup>2</sup>) large living room with wood-burner (31m<sup>2</sup>) bedroom (30m<sup>2</sup>) kitchen (16m<sup>2</sup>) hallway with toilet and shower room.