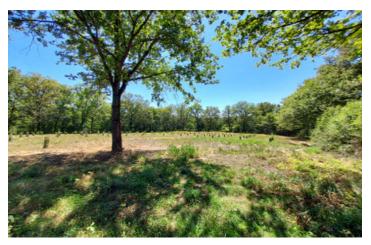

The I hectare plot is completely fenced with wild boar netting and acacia posts. A part of the land was planted with 300 truffle hornbeam trees, in 2021.

There are two 10m<sup>3</sup> flexible water tanks that collect rainwater from the house and garage.