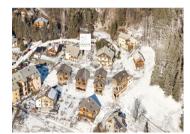

### IN BRIEF

Delivery 2025 of high quality alpine chalet with amazing views, just 2 kms from lift access to Serre Chevalier ski domain.

#### CONTACT AGENT FOR VIRTUAL VISIT OF SITE.

Detailed plans and specifications are available on request.

The Area...

Fortville is a small residential area located at the foot of the Serre Chevalier Valley just beside Briancon Town, which is the highest in France. This means that businesses are open all year round, as are restaurants bars and shops. The town is just 20 minutes drive from the Italian border and only 120 kms (1 hr 20) from Turin airport.