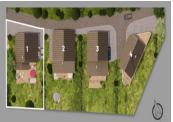

## DESCRIPTION

The Chalet....

This chalet is one of four new properties being built in a quiet residential sector of the Serre Chevalier Valley.

Building starts this year and the new owners will have some say in the choice of decor and fittings.

Chalet no.1 will have 5 bedrooms and 5 bathrooms / shower rooms though a different configuration is possible. The property comes with covered parking, Norwegien hot tub, and a large terrace that has stunning views of the surrounding mountains and larch forests.