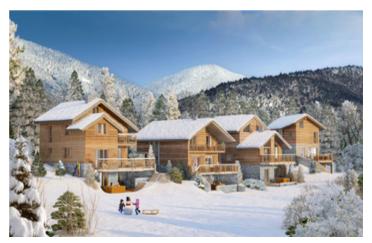

### Brand new 5 bedroom chalet for sale in Serre Chevalier / Briancon.

### IN BRIEF

Delivery 2025 of high quality alpine chalet with amazing views, just 2 kms from lift access to Serre Chevalier ski domain.

## DESCRIPTION

The Chalet....

This chalet is one of four new properties being built in a quiet residential sector of the Serre Chevalier Valley.

Building starts this year and the new owners will have some say in the choice of decor and fittings.

Chalet no.1 will have 5 bedrooms and 5 bathrooms / shower rooms though a different configuration is possible. The property comes with covered parking, Norwegien hot tub, and a large terrace that has stunning views of the surrounding mountains and larch forests.

These stylish new chalets will make beautiful family homes or indeed perfect holiday homes with great rental potential.