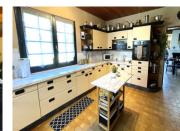

### DESCRIPTION

- Ground floor -Entrance hall (9,93m2) -Kitchen (19,80m2) -Living room with dining room (51,36m2) with double-sided fireplace -Hallway bedrooms (7,30m2) -Toilet (3,32m2) -Bathroom (6,98m2) -Bedroom 1 (13,53m2) -Bedroom 2 (14,10m<sup>2</sup>) Badwa am 2 (10.02m2)
- -Bedroom 3 (10,83m2)
- Bedroom 4 (10,83m<sup>2</sup>) (could be laundry room)