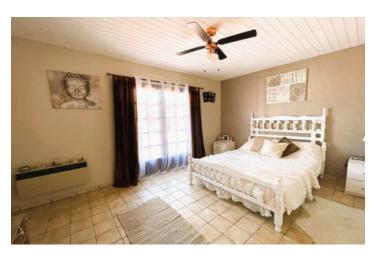

### DESCRIPTION

- Ground floor -Entrance hall (9,93m2) -Kitchen (19,80m2) -Living room with dining room (51,36m2) with double-sided fireplace -Hallway bedrooms (7,30m2) -Toilet (3,32m2) -Bathroom (6,98m2) -Bedroom 1 (13,53m2) -Bedroom 2 (14,10m<sup>2</sup>) Badwa am 2 (10.02m2)
- -Bedroom 3 (10,83m2)
- Bedroom 4 (10,83m<sup>2</sup>) (could be laundry room)

### First Floor

- Bedroom 5 (19,48m2)
- Shower room + Toilet (4m2)