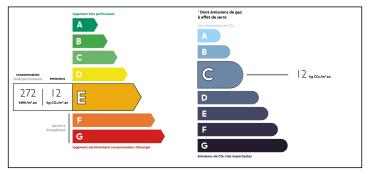

#### www.frenchestateagents.com

Ref: A23374ND33 Price: 38 | 600 EUR agency fees included: 0 % TTC to be paid by the buyer (360 000 EUR without fees)

#### 5 bedroom modern house with land for horses. Near Bourg











### ENERGY - DPE



# INFORMATION

| Town:       | Lansac   |
|-------------|----------|
| Department: | Gironde  |
| Bed:        | 5        |
| Bath:       | 2        |
| Floor:      | 176 m2   |
| Plot Size:  | 37526 m2 |

## IN BRIEF

"Under offer. Visites suspended" Very well-maintained country house near Bourg, 3 km from the Gironde river. This house, on 3.7 ha of land with lots of privacy, is surrounded by the rolling hills of the Gironde and the region's many vineyards. With 5 bedrooms, 2 bathrooms, a spacious kitchen, a cosy and bright living area and with a very large terrace, it makes an ideal family home. From the terrace you can enjoy the beautiful nature and the peace and quiet. Ideal also for horse lovers. Modern stables (5) available and lots of land. The house is located near all necessary f