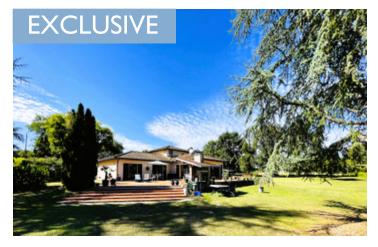

#### 5 bedroom modern house with land for horses. Near Bourg

## IN BRIEF

"Under offer. Visites suspended" Very well-maintained country house near Bourg, 3 km from the Gironde river. This house, on 3.7 ha of land with lots of privacy, is surrounded by the rolling hills of the Gironde and the region's many vineyards. With 5 bedrooms, 2 bathrooms, a spacious kitchen, a cosy and bright living area and with a very large terrace, it makes an ideal family home. From the terrace you can enjoy the beautiful nature and the peace and quiet. Ideal also for horse lovers. Modern stables (5) available and lots of land. The house is located near all necessary facilities such as bakeries, supermarkets, schools, doctors, hospital, etc... Saint André-de-Cubzac with its railway station and Blaye are a short distance away.

### Outside

- Very large tiled terrace with a stone barbecue
- Extra building with game-/storeroom with possibility for kitchen (75m2)
- 5 modern stables
- Shed
- large beautiful garden
- meadows

Information about risks to which this property is exposed is available on the Géorisques website : https://www.georisques.gouv.fr