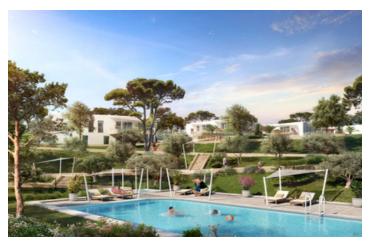

## IN BRIEF

Your new home in a residence like no other! The residence is located on the heights of Le Lavandou. in a quiet, green setting, yet less than 5 minutes' drive from the centre of Le Lavandou with its beaches, port and shops.

## DESCRIPTION

The residence comprises 44 flats, from 2- to 4-room, in 4 contemporary, single-storey buildings. In the basement of the complex is a secure car park, with at least one space reserved for each flat. With a view into the nature, the residence offers peace and privacy, and the beautiful swimming pool gives the complex a luxurious feel. The ground-floor flats benefit of a private garden. The apartments on the 1st floor have a 10 to 15 m2 terrace. Le Lavandou's 12 beaches invite you to relax or take part in water activities. The centre of Le Lavandou is renowned for its friendly atmosphere, with many restaurants and shops. And from the harbour, easily accessible from the residence, you can set sail to discover the lles d'Or: Port Cros, Porquerolles and Île du Levant. The towns of Hyères and Toulon are 20 and 44 km away respectively, and Hyères airport is just half an hour's drive away. Features / Finishes: - Fully enclosed and secure private estate - 45x45 porcelain stoneware tiles - Fully-equipped shower rooms and bathrooms - High-quality woodwork and motorised roller shutters in all rooms - Videophone access control system - Secure parking, access by motorised door for vehicles and lift with access control for pedestrians.