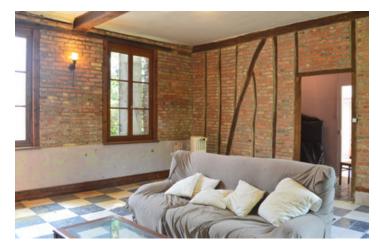

### DESCRIPTION

2 separate lodgings each with 2 bedrooms.

The more recently renovated side has a kitchen, living room, large bedroom with decorative fireplace, 2nd bedroom, laundry room, and bathroom with walk-in shower