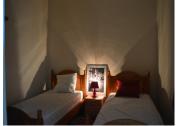

### DESCRIPTION

2 separate lodgings each with 2 bedrooms.

The more recently renovated side has a kitchen, living room, large bedroom with decorative fireplace, 2nd bedroom, laundry room, and bathroom with walk-in shower

the second lodgement has a kitchen, living room sitting room, office nook, bathroom, 2 bedrooms, access to a vaulted basement, and stairs to the attic that can be converted to further bedroom space. There are also other dependences on the property including a large hanger.