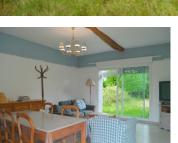

### DESCRIPTION

2 separate lodgings each with 2 bedrooms.

The more recently renovated side has a kitchen, living room, large bedroom with decorative fireplace, 2nd bedroom, laundry room, and bathroom with walk-in shower

the second lodgement has a kitchen, living room sitting room, office nook, bathroom, 2 bedrooms, access to a vaulted basement, and stairs to the attic that can be converted to further bedroom space. There are also other dependences on the property including a large hanger.