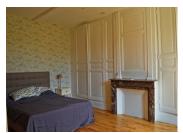

### DESCRIPTION

2 separate lodgings each with 2 bedrooms.

The more recently renovated side has a kitchen, living room, large bedroom with decorative fireplace, 2nd bedroom, laundry room, and bathroom with walk-in shower

the second lodgement has a kitchen, living room sitting room, office nook, bathroom, 2 bedrooms, access to a vaulted basement, and stairs to the attic that can be converted to further bedroom space. There are also other dependences on the property including a large hanger.