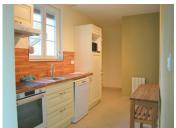

### DESCRIPTION

2 separate lodgings each with 2 bedrooms.

The more recently renovated side has a kitchen, living room, large bedroom with decorative fireplace, 2nd bedroom, laundry room, and bathroom with walk-in shower

the second lodgement has a kitchen, living room sitting room, office nook, bathroom, 2 bedrooms, access to a vaulted basement, and stairs to the attic that can be converted to further bedroom space. There are also other dependences on the property including a large hanger.