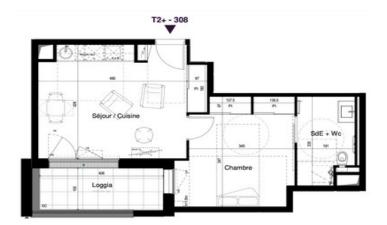

NOTES

| Niveau                | Logement | Туре                 |  |
|-----------------------|----------|----------------------|--|
| R+3                   | 308      | T2+                  |  |
|                       |          |                      |  |
| PIECES                |          | SURFACES             |  |
| Séjour / Cuisine + Pl |          | 21.48 m <sup>2</sup> |  |
| Chambre + PI          |          | 14.50 m <sup>2</sup> |  |
| SdE + Wc              |          | 5.87 m <sup>2</sup>  |  |
| TOTAL                 |          | 41.85 m <sup>2</sup> |  |
| TOTAL + SU            |          | 41.91 m <sup>2</sup> |  |
| Loggia                |          | 7.40 m <sup>2</sup>  |  |

## DESCRIPTION

This south-facing  $41 \text{ m}^2 \text{ T2}$  flat comprises an entrance hall with cupboard, a living room/kitchen, a shower room with toilet and a bedroom. This flat also has a 7.4 m<sup>2</sup> loggia.

Living room / Kitchen 21.48 m<sup>2</sup> with cupboards Bedroom + wardrobe 14.50 m<sup>2</sup> Shower room + WC 5.87 m<sup>2</sup> TOTAL area 41.85 m<sup>2</sup> Loggia 7.40 m<sup>2</sup>

Information about risks to which this property is exposed is available on the Géorisques website : https://www.georisques.gouv.fr