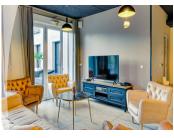

## DESCRIPTION

This south-facing  $41 \text{ m}^2 \text{ T2}$  flat comprises an entrance hall with cupboard, a living room/kitchen, a shower room with toilet and a bedroom. This flat also has a 7.4 m<sup>2</sup> loggia.