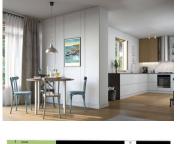

### DESCRIPTION

Available 2nd quarter 2025

This west-facing 95 m<sup>2</sup> T4 flat comprises, on the ground floor, an entrance hall with cupboard, a living room/kitchen, a shower room with WC, a 12.74 m<sup>2</sup> terrace and a 13.59 m2 garden. Ground floor +1: a hallway with cupboard, a bedroom with cupboard and 4.83 m2 terrace, a second bedroom, a bathroom with WC. On the ground floor (+2), a corridor, a shower room and a bedroom with dressing room.