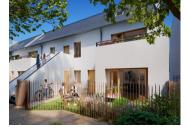

### DESCRIPTION

Available 2nd quarter 2025

This west-facing 95 m<sup>2</sup> T4 flat comprises, on the ground floor, an entrance hall with cupboard, a living room/kitchen, a shower room with WC, a 12.74 m<sup>2</sup> terrace and a 13.59 m2 garden. Ground floor +1: a hallway with cupboard, a bedroom with cupboard and 4.83 m2 terrace, a second bedroom, a bathroom with WC. On the ground floor (+2), a corridor, a shower room and a bedroom with dressing room.