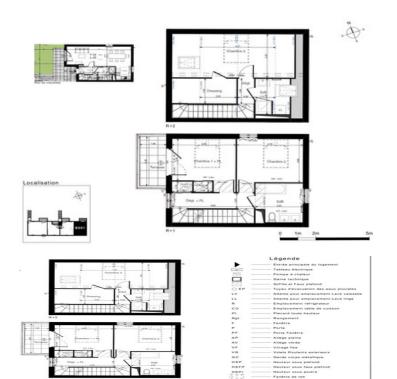

### DESCRIPTION

Available 2nd quarter 2025

This west-facing 95 m<sup>2</sup> T4 flat comprises, on the ground floor, an entrance hall with cupboard, a living room/kitchen, a shower room with WC, a 12.74 m<sup>2</sup> terrace and a 13.59 m2 garden. Ground floor +1: a hallway with cupboard, a bedroom with cupboard and 4.83 m2 terrace, a second bedroom, a bathroom with WC. On the ground floor (+2), a corridor, a shower room and a bedroom with dressing room.

Entrance hall 3.34 Living room 28,67 Kitchen ...